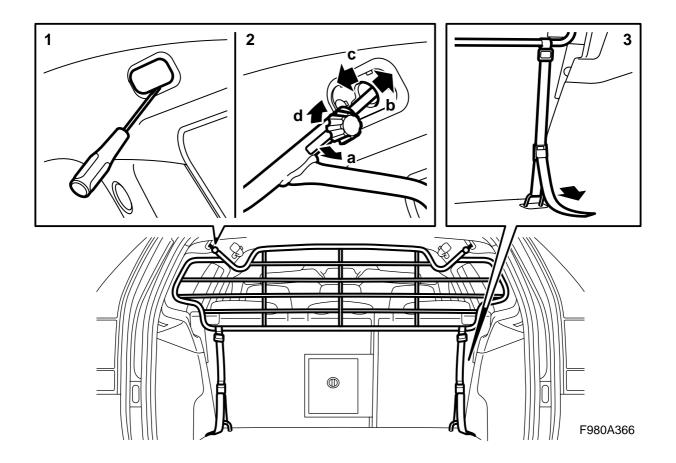

## Cargo guard

| Accessories Part No. | Group   | Date   | Instruction Part No. | Replaces |
|----------------------|---------|--------|----------------------|----------|
| 32 025 547           | 9:88-20 | Feb 05 | 32 025 542           |          |

## **MARNING**

The load in the luggage compartment must be secured firmly even if the cargo guard is correctly fitted. The only purpose of the guard is to prevent **light** objects from being thrown forward in the cabin in the event of sudden braking or a collision.