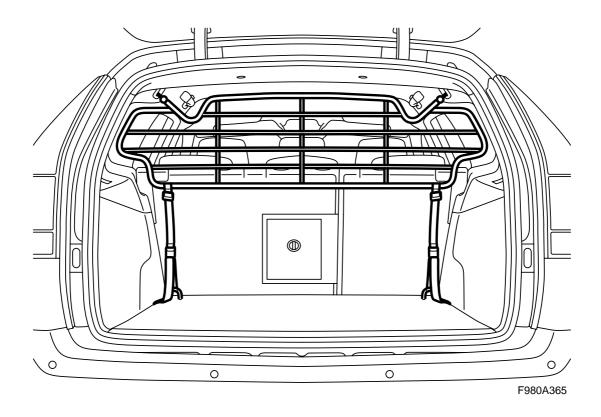

## Cargo guard

| Accessories Part No. | Group   | Date   | Instruction Part No. | Replaces |
|----------------------|---------|--------|----------------------|----------|
| 32 025 547           | 9:88-20 | Feb 05 | 32 025 542           |          |

## **MARNING**

The load in the luggage compartment must be secured firmly even if the cargo guard is correctly fitted. The only purpose of the guard is to prevent **light** objects from being thrown forward in the cabin in the event of sudden braking or a collision.