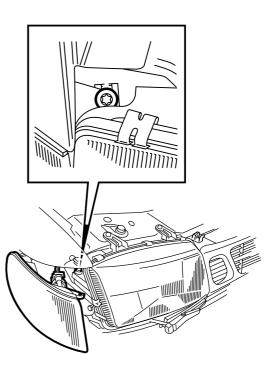

### **Preparations**

- 1 Do not fit when temperatures are below +15°C. This applies to the air temperature as well as the temperature of the working surfaces.
- 2 Undo the lamp clusters.
- 3 Clean the surfaces **thoroughly** (even under the front edge of the hood/bonnet) to remove dust, oil, car polish, etc. using a lint-free cloth moistened with methylated spirits. Wipe with a dry rag.

### Fitting side sections

- 1 Affix the protector above the lamp clusters. Make sure the sections are aligned where they meet.
- 2 Make sure there is good adhesion along all the edges. Fold in the protector around the edge of the panel. **Use a hot-air fan!**
- 3 Refit the lamp clusters.