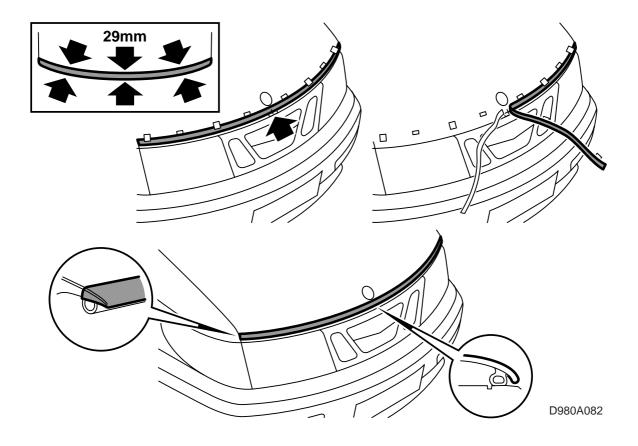

#### Fitting centre section

- 1 Mark out the centre line with a piece of adhesive tape on the grill.
- 2 Position the centre cut-out in the protector in line with the centre line mark.
- 3 Affix the protector with masking tape along the front of the hood (bonnet).

- 4 Make sure the protector is positioned in a smooth line
- 5 Affix some pieces of adhesive tape along the top edge of the protector to be used as a reference when fitting.
- 6 Fold up one half of the protector and peel off the backing paper.
- 7 Cut off the backing paper in the centre.
- 8 Position the protector and press down with a plastic scraper.
- 9 Trim away any excess tape at the ends (leave approx. 5 mm).
- 10 Fold in the end of the protector around the front of the hood (bonnet). **Use a hot-air fan!** Make sure there is good adhesion along the edges.
- 11 Affix the other end of the protector in the same way.