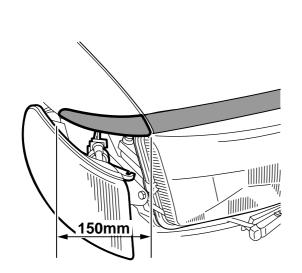

### Fitting side sections

- 1 Affix the protector above the lamp clusters. Make sure the sections are aligned where they meet.
- 2 Make sure there is good adhesion along all the edges. Fold in the protector around the edge of the panel. **Use a hot-air fan!**
- 3 Refit the lamp clusters.