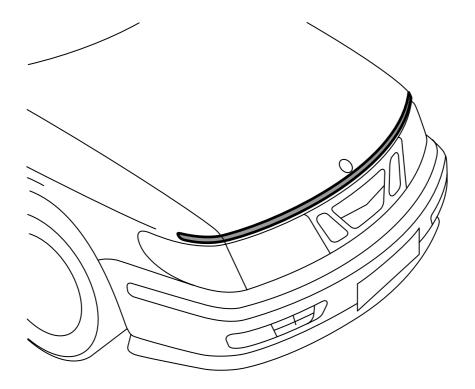

## Saab 900 M94-, Saab 9-3

Stone chip protector for hood (bonnet)

| Accessories Part No. | Group  | Date   | Instruction Part No. | Replaces        |
|----------------------|--------|--------|----------------------|-----------------|
| 400 100 483          | 8:20-2 | Sep 98 | 86 78 328            | 75 01 41 Mar 93 |

D980A081