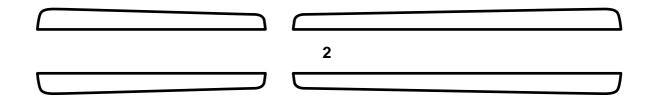

D980A084

1 Sill scuff plate, 3D/CV

2 Sill scuff plate, 5D

D980A085

- 1 Wash the mating surfaces clean from dust and grease.
- 2 **5D:** Fasten a piece of adhesive tape from the front edge of the inner scuff plate and out over the sill to mark the front fixing point for the bright-polished scuff plate.