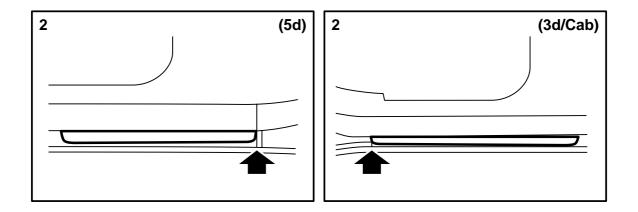

D980A084

1 Sill scuff plate, 3D/CV

2 Sill scuff plate, 5D

D980A085

- 1 Wash the mating surfaces clean from dust and grease.
- 2 **5D:** Fasten a piece of adhesive tape from the front edge of the inner scuff plate and out over the sill to mark the front fixing point for the bright-polished scuff plate.

**3D/CV:** Use the rear welded joint as a fixing point.

3 Fit the bright-polished scuff plate edge-to-edge with the end of the radius, see illustration.