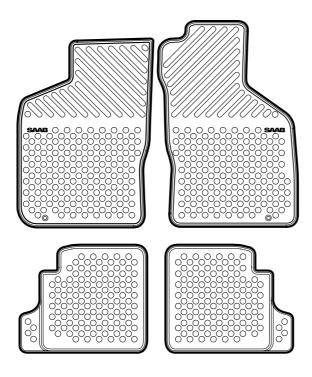

## Saab 9-3 (9400) -M03

Kit, rubber mats

| Accessories Part No.                   | Group   | Date   | Instruction Part No. | Replaces         |
|----------------------------------------|---------|--------|----------------------|------------------|
| 400 110 409 (RHD)<br>400 110 417 (LHD) | 8:52-16 | Sep 04 | 47 42 391            | 47 42 391 Sep 97 |

Rubber mats

- 1 Place the floor mats in the car.
- 2 Secure the front mats with their fasteners.
- 3 Place the fitting instructions inside the car.