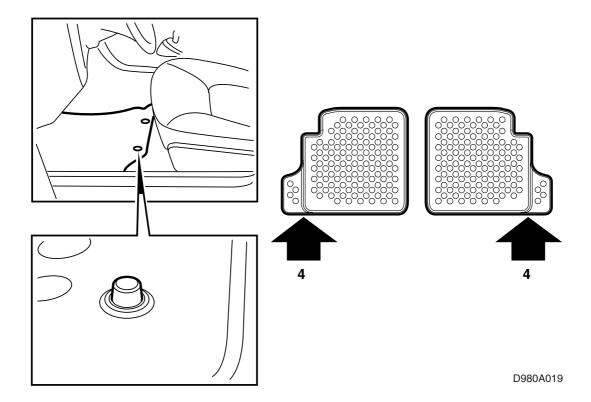

Rubber mats

- 1 Place the floor mats in the car.
- 2 Secure the front mats with their fasteners.
- 3 Place the fitting instructions inside the car.

## **MARNING**

Make sure the driver's mat is fastened securely so that it will not slide forwards under the pedals.

4 **CV and 3-door cars**: The rear mats must be cut according to the guides on the mat.