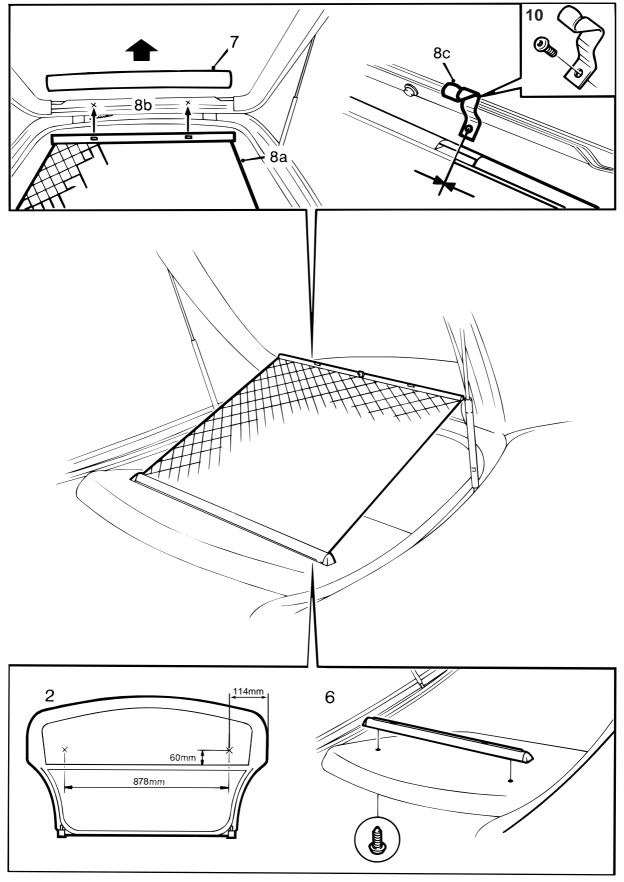

- 1 Sun blind
- 2 Upper brackets (2)
- 3 Screws (4)
- 4 Clip (5)

- 1 Place a protective cover on a workbench. Lift out the parcel shelf and place it upside down on the workbench.
- 2 Mark the positions of the sun blind's mounting holes according to the measurements shown.
- 3 Drill one of the holes, using a 6 mm bit.
- 4 Fit the sun blind in place on the parcel shelf and check the position of the other hole.
- 5 Remove the sun blind and drill the other hole, using a 6 mm bit.
- 6 Screw the sun blind to the parcel shelf and fit the parcel shelf back in the car.
- 7 Remove the cover at the top of the rear window.
- 8 Mark the positions of the sun blind's upper brackets as follows:
  - a Pull up the sun blind and hold it against the top of the tailgate.
  - b Using a pencil, make a mark on the tailgate midway between the sun blind's attachment points.
  - c Hold one of the upper brackets against the tailgate, two millimetres from the rear window. Centre it sideways, using the pencilled mark as a reference point. Then mark the position of the screw hole for the bracket.
- 9 Drill a hole as marked. Use a 4.5 mm bit.
- 10 Screw the bracket in place.
- 11 Pull the sun blind up and attach it to the bracket.
- 12 Hold the other upper bracket in position at the top of the tailgate. Attach the sun blind to the bracket, checking that it is straight. Then mark the position of the screw hole for the bracket.
- 13 Drill a hole as marked, using a 4.5 mm bit.
- 14 Paint the hole with primer to prevent corrosion. Use Standox 1K Füllprimer or equivalent product.
- 15 Screw the bracket in place.
- 16 Replace any broken clips with new ones from the kit, and fit the cover above the rear window.