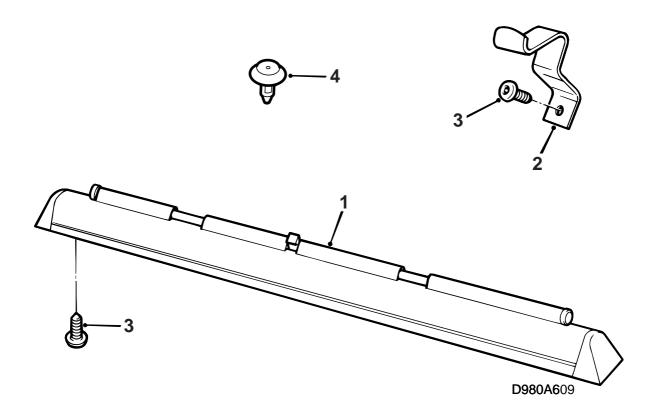

- 1 Sun blind
- 2 Upper brackets (2)
- 3 Screws (4)
- 4 Clip (5)

- 1 Place a protective cover on a workbench. Lift out the parcel shelf and place it upside down on the workbench.
- 2 Mark the positions of the sun blind's mounting holes according to the measurements shown.
- 3 Drill one of the holes, using a 6 mm bit.
- 4 Fit the sun blind in place on the parcel shelf and check the position of the other hole.
- 5 Remove the sun blind and drill the other hole, using a 6 mm bit.
- 6 Screw the sun blind to the parcel shelf and fit the parcel shelf back in the car.
- 7 Remove the cover at the top of the rear window.
- 8 Mark the positions of the sun blind's upper brackets as follows:
  - a Pull up the sun blind and hold it against the top of the tailgate.
  - b Using a pencil, make a mark on the tailgate midway between the sun blind's attachment points.
  - c Hold one of the upper brackets against the tailgate, two millimetres from the rear window. Centre it sideways, using the pencilled mark as a reference point. Then mark the position of the screw hole for the bracket.
- 9 Drill a hole as marked. Use a 4.5 mm bit.
- 10 Screw the bracket in place.
- 11 Pull the sun blind up and attach it to the bracket.
- 12 Hold the other upper bracket in position at the top of the tailgate. Attach the sun blind to the bracket, checking that it is straight. Then mark the position of the screw hole for the bracket.
- 13 Drill a hole as marked, using a 4.5 mm bit.
- 14 Paint the hole with primer to prevent corrosion. Use Standox 1K Füllprimer or equivalent product.
- 15 Screw the bracket in place.
- 16 Replace any broken clips with new ones from the kit, and fit the cover above the rear window.