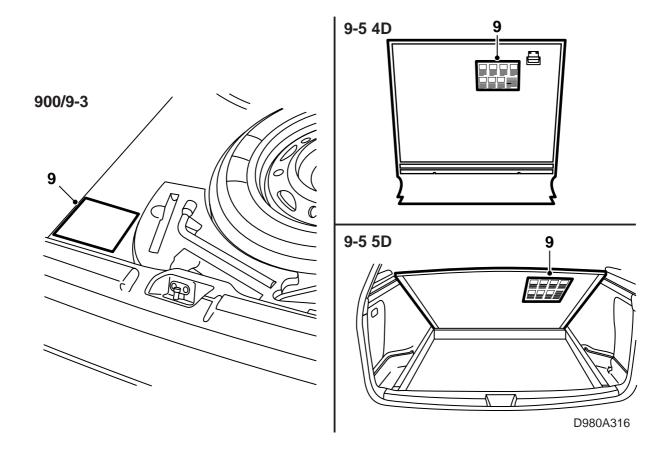

### **Important**

The lever is spring-loaded.

- 7 Fit together the parts of the cover.
- 8 Check the function on the car.

9 Affix the self-adhesive user instructions in the following position:

900/9-3: to the left of the spare wheel well9-5 4D: under the luggage compartment floor9-5 5D: under the luggage compartment floor