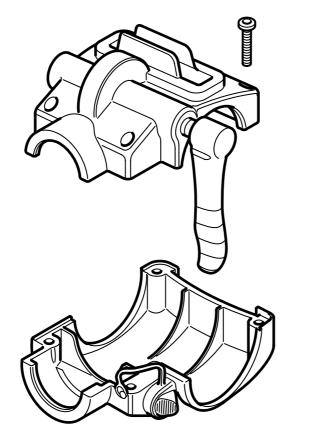

D980A313

D980A314

- 1 Check that the ball unit is unlocked and that the lever is in a horizontal position. Place the ball unit in a vice.
- 2 Remove the bolts and split the cover. Retain the type plate.
- 3 Lubricate the ball unit locking pin with ball bearing grease (part no. 16 30 20 476).

4 Insert a key in the lock and make sure it is unlocked, see the label. Place the type place in its recess.

## **Important**

Make sure the type plate is fitted the right way round.

- 5 Position the upper section of the cover on the ball unit.
- 6 Position the lower section of the cover while holding the lever vertically.