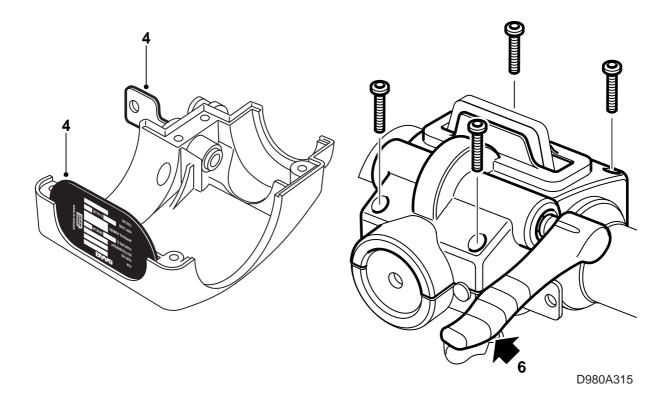

## **Important**

Make sure the type plate is fitted the right way round.

- 5 Position the upper section of the cover on the ball unit.
- 6 Position the lower section of the cover while holding the lever vertically.

### **Important**

The lever is spring-loaded.

- 7 Fit together the parts of the cover.
- 8 Check the function on the car.

9 Affix the self-adhesive user instructions in the following position:

900/9-3: to the left of the spare wheel well9-5 4D: under the luggage compartment floor9-5 5D: under the luggage compartment floor