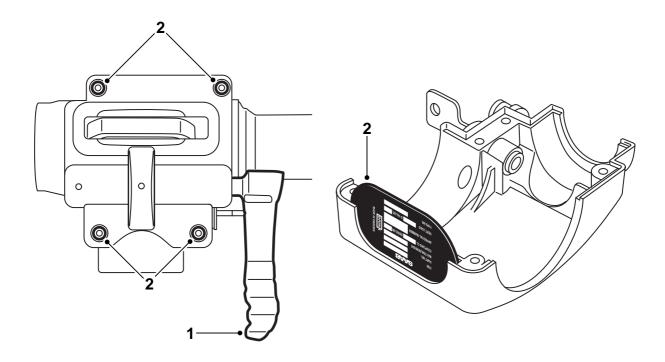

D980A313

D980A314

- 1 Check that the ball unit is unlocked and that the lever is in a horizontal position. Place the ball unit in a vice.
- 2 Remove the bolts and split the cover. Retain the type plate.
- 3 Lubricate the ball unit locking pin with ball bearing grease (part no. 16 30 20 476).

4 Insert a key in the lock and make sure it is unlocked, see the label. Place the type place in its recess.

## **Important**

Make sure the type plate is fitted the right way round.

- 5 Position the upper section of the cover on the ball unit.
- 6 Position the lower section of the cover while holding the lever vertically.