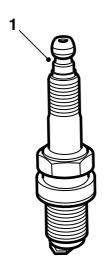

D920A001

- 1 Spark plugs (4 pcs.)
- 2 Control module

- 1 Remove the glove box.
- 2 Fold the carpet aside.
- 3 Unplug the connector and remove the control module.
- 4 Fit the control module.
- 5 Plug in the connector.
- 6 Fold the carpet back into place.
- 7 Fit the glove box.