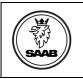

D920A001

- 1 Spark plugs (4 pcs.)
- 2 Control module

- 1 Remove the glove box.
- 2 Fold the carpet aside.
- 3 Unplug the connector and remove the control module.
- 4 Fit the control module.
- 5 Plug in the connector.
- 6 Fold the carpet back into place.
- 7 Fit the glove box.

- 8 Unplug the ignition discharge module and unscrew the 4 bolts.
- 9 Remove the ignition discharge module and the spark plugs.
- 10 Check the new spark plug gaps. They should be 1.0-1.1 mm.
- 11 Apply Molykote 1000 (part no. 30 20 271) or equivalent to the threads on the new spark plugs and fit them the plugs.

#### Tightening torque 27 Nm (20 lbf ft).

12 Lubricate the rubber seals on the ignition discharge module spark plug connections with Krytox (part no. 30 19 312) and fit the module.