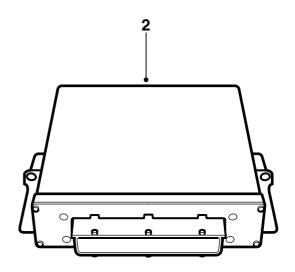

D920A001

- 1 Spark plugs (4 pcs.)
- 2 Control module

- 1 Remove the glove box.
- 2 Fold the carpet aside.
- 3 Unplug the connector and remove the control module.
- 4 Fit the control module.
- 5 Plug in the connector.
- 6 Fold the carpet back into place.
- 7 Fit the glove box.