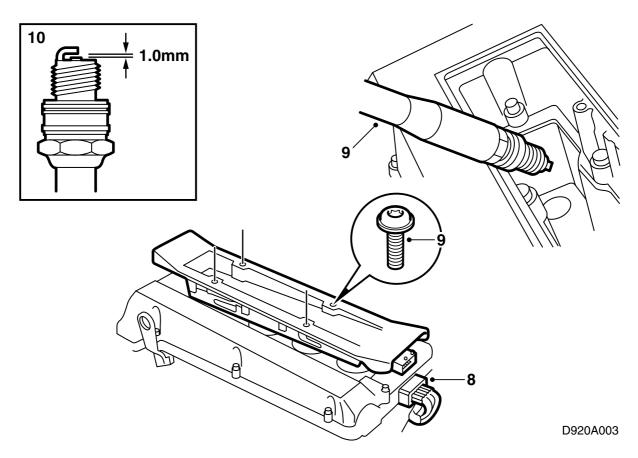

- 8 Unplug the ignition discharge module and unscrew the 4 bolts.
- 9 Remove the ignition discharge module and the spark plugs.
- 10 Check the new spark plug gaps. They should be 1.0-1.1 mm.
- 11 Apply Molykote 1000 (part no. 30 20 271) or equivalent to the threads on the new spark plugs and fit them the plugs.

#### Tightening torque 27 Nm (20 lbf ft).

12 Lubricate the rubber seals on the ignition discharge module spark plug connections with Krytox (part no. 30 19 312) and fit the module.