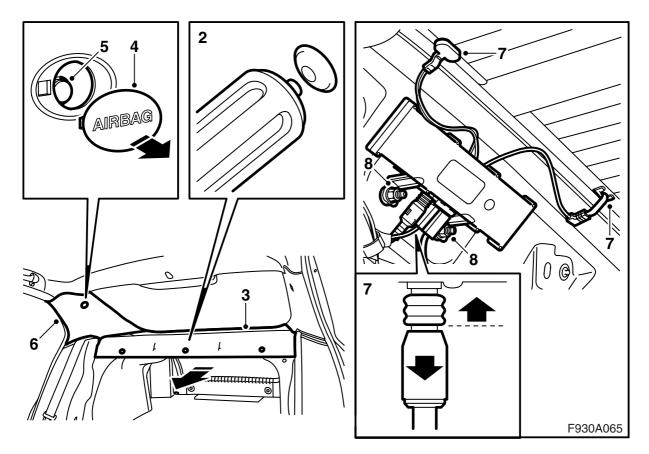

F930A064

- 1 Lower the rear seat backrest.
- 2 Detach the clips holding the parcel shelf trim.
- 3 Pull the parcel shelf trim straight out.
- 4 Remove the cover washer from the C-pillar trim. Use removing tool 82 93 474.
- 5 Loosen the screw from the C-pillar trim.

## **Important**

Do not unscrew the screw completely as there is an expander in the screw that could otherwise be lost.

- 6 Remove the C-pillar trim by carefully pulling it straight out together with the screw.
- 7 Unplug the connectors to the amplifier and the rear window.
- 8 Remove the amplifier screws.

- 9 Fit the new antenna amplifier.
- 10 Plug in the connectors to the amplifier and the rear window.
- 11 Position the C-pillar trim. Make sure that the screw with expander is in the correct position.