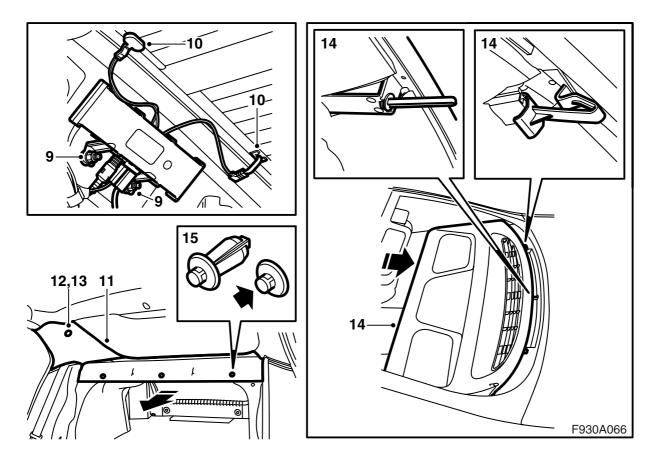

- 9 Fit the new antenna amplifier.
- 10 Plug in the connectors to the amplifier and the rear window.
- 11 Position the C-pillar trim. Make sure that the screw with expander is in the correct position.

## Tightening torque 2 Nm (1 lbf ft)

- 13 Fit the cover washer to the C-pillar trim.
- 14 Slide in the parcel shelf trim.

#### **Important**

Make sure the guides go into the parcel shelf plate mountings correctly.

- 15 Fit the clips to the parcel shelf trim.
- 16 Raise the rear seat backrest. Check that the backrest is locked in position.