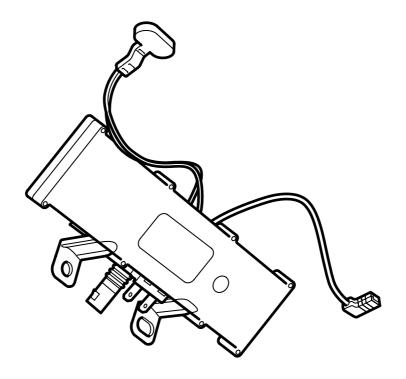

- 9 Fit the new antenna amplifier.
- 10 Plug in the connectors to the amplifier and the rear window.
- 11 Position the C-pillar trim. Make sure that the screw with expander is in the correct position.