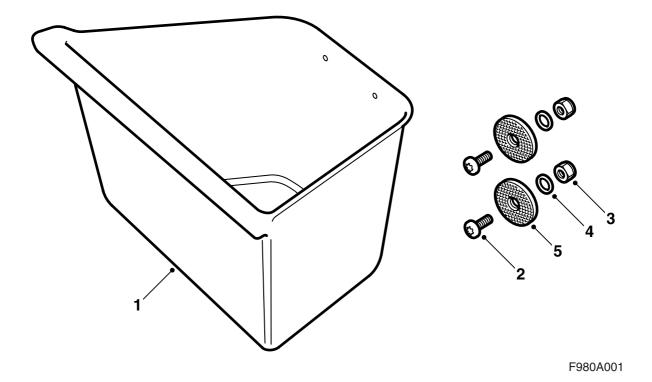

F980A039

- 1 Luggage compartment container
- 2 Bolt (x2)
- 3 Nut (x2)
- 4 Washer (x2)
- 5 Velcro attachment (2)

- 1 Place the luggage compartment container in the side compartment opening on the right-hand side of the luggage compartment and press down on the inner part of the container bottom.
- 2 Drill two 3 mm holes through the holes in the container, through the velcro and the trim.
- 3 Remove the luggage compartment container.
- 4 Open the hatch in the right rear side trim and drill the holes with a 5 mm drill bit.
- 5 Fit the velcro attachments in the side trim using the bolt, washer and nut.
- 6 Tighten each nut so that two rows of the bolt's thread can be seen past the nut.
- 7 Close the side trim hatch.
- 8 Press the luggage compartment container into the velcro attachments.