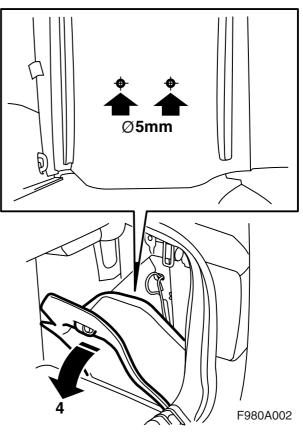

F980A039

- 1 Luggage compartment container
- 2 Bolt (x2)
- 3 Nut (x2)
- 4 Washer (x2)
- 5 Velcro attachment (2)

- 1 Place the luggage compartment container in the side compartment opening on the right-hand side of the luggage compartment and press down on the inner part of the container bottom.
- 2 Drill two 3 mm holes through the holes in the container, through the velcro and the trim.
- 3 Remove the luggage compartment container.
- 4 Open the hatch in the right rear side trim and drill the holes with a 5 mm drill bit.
- 5 Fit the velcro attachments in the side trim using the bolt, washer and nut.
- 6 Tighten each nut so that two rows of the bolt's thread can be seen past the nut.
- 7 Close the side trim hatch.
- 8 Press the luggage compartment container into the velcro attachments.