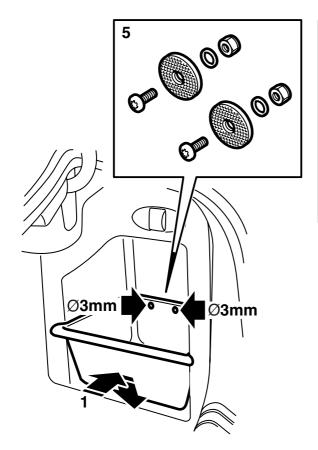

F980A039

- 1 Luggage compartment container
- 2 Bolt (x2)
- 3 Nut (x2)
- 4 Washer (x2)
- 5 Velcro attachment (2)

- 1 Place the luggage compartment container in the side compartment opening on the right-hand side of the luggage compartment and press down on the inner part of the container bottom.
- 2 Drill two 3 mm holes through the holes in the container, through the velcro and the trim.
- 3 Remove the luggage compartment container.
- 4 Open the hatch in the right rear side trim and drill the holes with a 5 mm drill bit.
- 5 Fit the velcro attachments in the side trim using the bolt, washer and nut.
- 6 Tighten each nut so that two rows of the bolt's thread can be seen past the nut.
- 7 Close the side trim hatch.
- 8 Press the luggage compartment container into the velcro attachments.