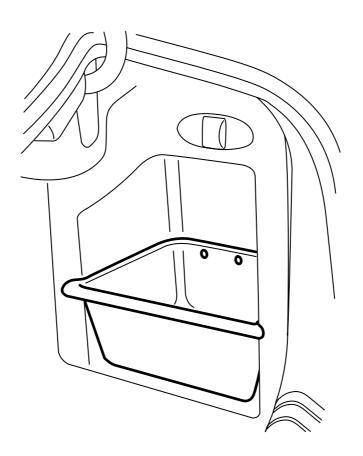

F980A039

- 1 Luggage compartment container
- 2 Bolt (x2)
- 3 Nut (x2)
- 4 Washer (x2)
- 5 Velcro attachment (2)

- 1 Place the luggage compartment container in the side compartment opening on the right-hand side of the luggage compartment and press down on the inner part of the container bottom.
- 2 Drill two 3 mm holes through the holes in the container, through the velcro and the trim.
- 3 Remove the luggage compartment container.
- 4 Open the hatch in the right rear side trim and drill the holes with a 5 mm drill bit.
- 5 Fit the velcro attachments in the side trim using the bolt, washer and nut.
- 6 Tighten each nut so that two rows of the bolt's thread can be seen past the nut.
- 7 Close the side trim hatch.
- 8 Press the luggage compartment container into the velcro attachments.