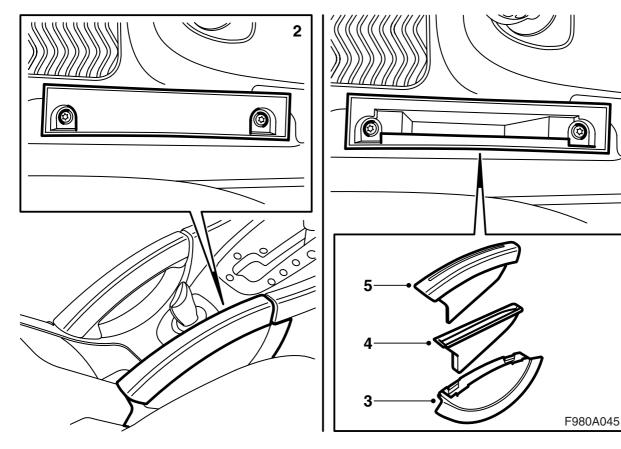

- 1 Pull out the upper part of the spacer.
- 2 Remove the spacer (2 screws). Use the screws when fitting the ice scraper storage compartment.
- 3 Align the ice scraper storage compartment in the floor console and attach with screws.
- 4 Fit the drip collector with the deeper section turned towards the rear of the car.

## **Important**

The drip collector must be installed in this manner or it will not fit properly.

5 Insert the ice scraper.