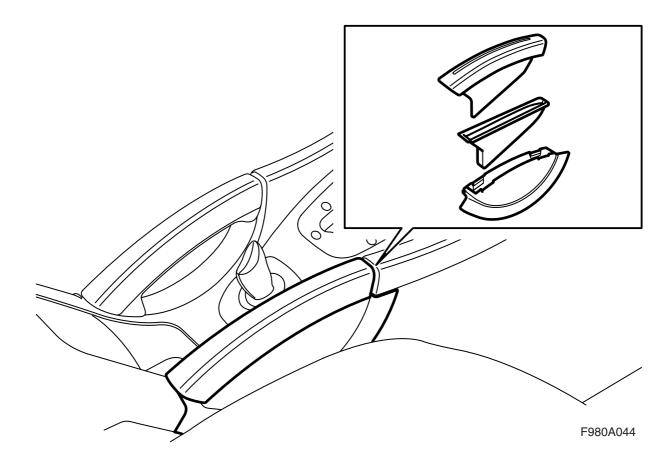

- 1 Pull out the upper part of the spacer.
- 2 Remove the spacer (2 screws). Use the screws when fitting the ice scraper storage compartment.
- 3 Align the ice scraper storage compartment in the floor console and attach with screws.
- 4 Fit the drip collector with the deeper section turned towards the rear of the car.

## **Important**

The drip collector must be installed in this manner or it will not fit properly.

5 Insert the ice scraper.