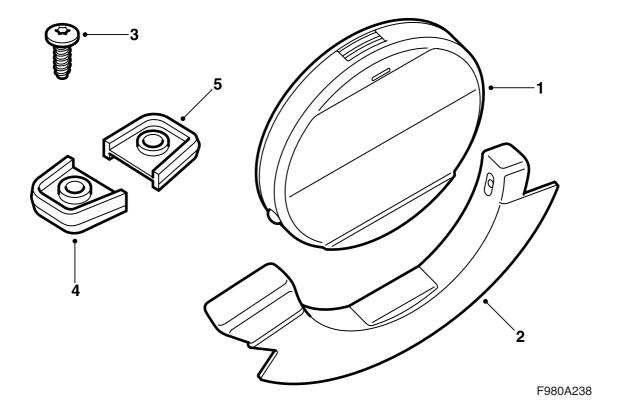

- 1 CD compartment
- 2 Bracket
- 3 Screw (2)
- 4 Support, front (thick)
- 5 Support, rear (thin)