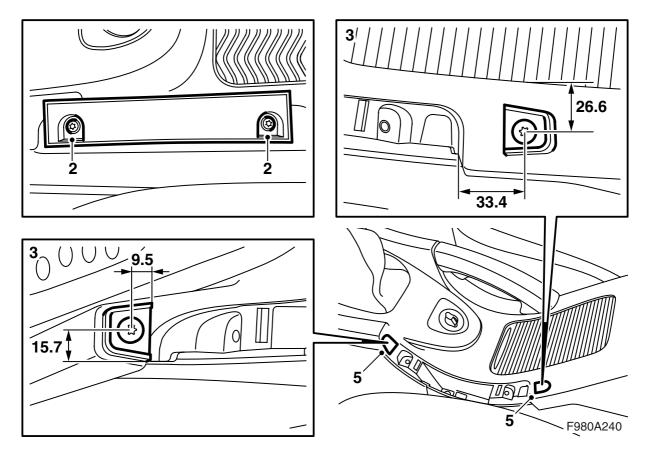

- 1 CD compartment
- 2 Bracket
- 3 Screw (2)
- 4 Support, front (thick)
- 5 Support, rear (thin)

#### LHD

- 1 Pull out the upper part of the spacer.
- 2 Remove the spacer (2 screws).
- 3 Mark the positions of the supports as per the dimensions.
- 4 Drill holes using a 4 mm drill bit.
- 5 Fit the supports. The thicker one must be fitted at the front hole and the thinner one at the rear hole.

#### RHD

- 1 Pull out the upper part of the spacer.
- 2 Remove the spacer (2 screws).
- 3 Mark the positions of the supports as per the dimensions.
- 4 Drill holes using a 4 mm drill bit.
- 5 Fit the supports. The thicker one must be fitted at the front hole and the thinner one at the rear hole.