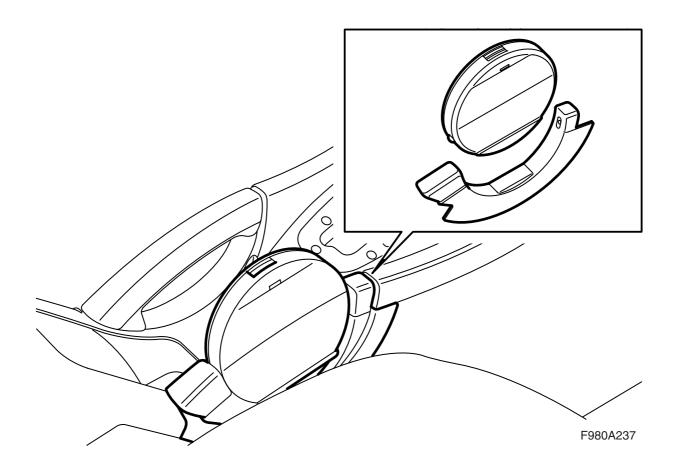

## Saab 9-3 M03-

CD holder

| Accessories Part No.     | Group   | Date   | Instruction Part No. | Replaces          |
|--------------------------|---------|--------|----------------------|-------------------|
| 12 795 210<br>12 795 363 | 9:85-17 | Dec 02 | 12 798 405           | 12 798 405 Sep 02 |

#### LHD

- 1 Pull out the upper part of the spacer.
- 2 Remove the spacer (2 screws).
- 3 Mark the positions of the supports as per the dimensions.
- 4 Drill holes using a 4 mm drill bit.
- 5 Fit the supports. The thicker one must be fitted at the front hole and the thinner one at the rear hole.

#### RHD

- 1 Pull out the upper part of the spacer.
- 2 Remove the spacer (2 screws).
- 3 Mark the positions of the supports as per the dimensions.
- 4 Drill holes using a 4 mm drill bit.
- 5 Fit the supports. The thicker one must be fitted at the front hole and the thinner one at the rear hole.