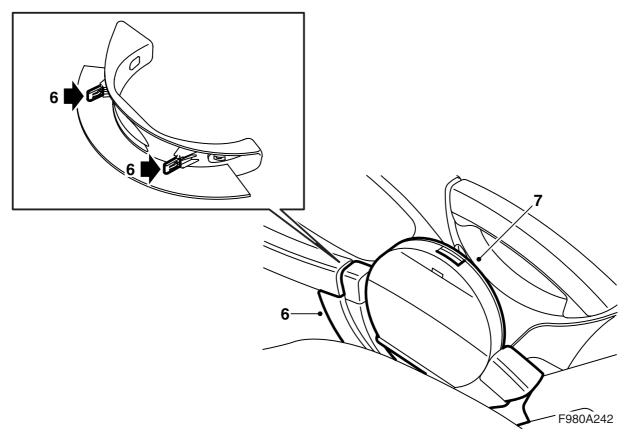

#### **Note**

The supports are marked LHD on one side and RHD on the other side.

Tightening torque 2 Nm (1.5 lbf ft)

- 6 Guide the CD holder bracket into the holes in the floor console and press the bracket home.
- 7 Press the CD holder home into the bracket.