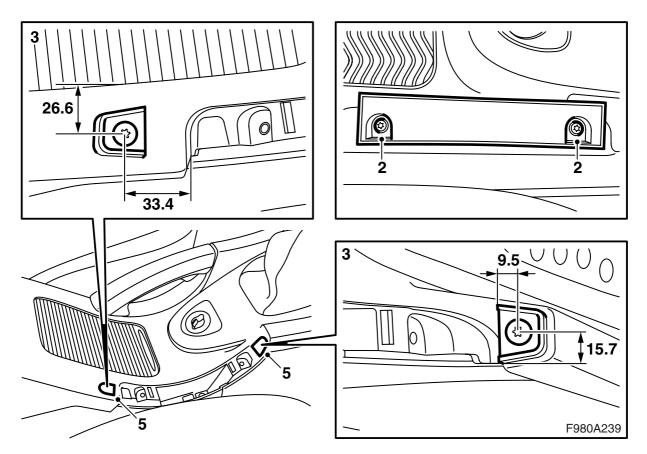

### Note

The supports are marked LHD on one side and RHD on the other side.

LHD, see page 3 RHD, see page 5

#### LHD

- 1 Pull out the upper part of the spacer.
- 2 Remove the spacer (2 screws).
- 3 Mark the positions of the supports as per the dimensions.
- 4 Drill holes using a 4 mm drill bit.
- 5 Fit the supports. The thicker one must be fitted at the front hole and the thinner one at the rear hole.

#### RHD

- 1 Pull out the upper part of the spacer.
- 2 Remove the spacer (2 screws).
- 3 Mark the positions of the supports as per the dimensions.
- 4 Drill holes using a 4 mm drill bit.
- 5 Fit the supports. The thicker one must be fitted at the front hole and the thinner one at the rear hole.