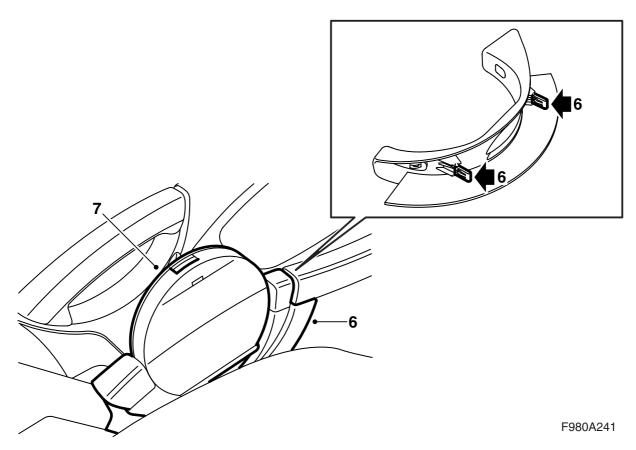

#### **Note**

The supports are marked LHD on one side and RHD on the other side.

Tightening torque 2 Nm (1.5 lbf ft)

- 6 Guide the CD holder bracket into the holes in the floor console and press the bracket home.
- 7 Press the CD holder home into the bracket.