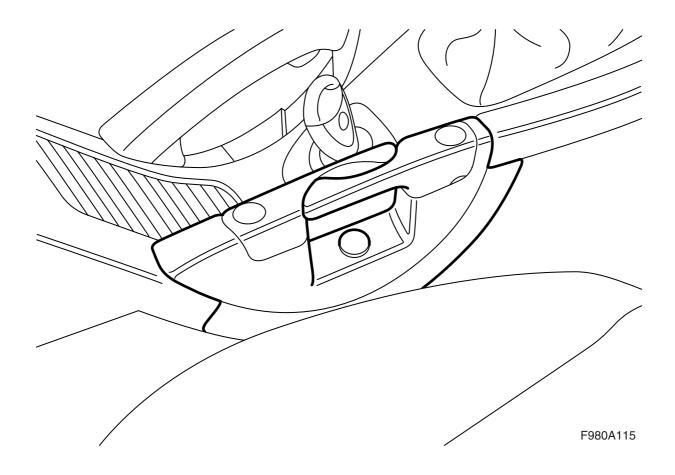

### Cup holder

| Accessories Part No.     | Group   | Date   | Instruction Part No. | Replaces          |
|--------------------------|---------|--------|----------------------|-------------------|
| 12 795 211<br>12 795 364 | 9:85-20 | Oct 02 | 12 798 404           | 12 798 404 Apr 02 |