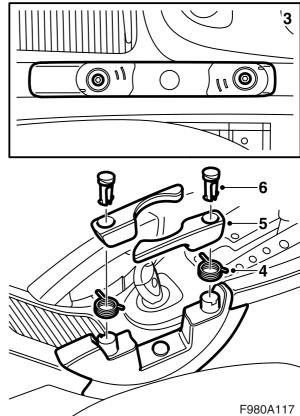

#### **Important**

Use the screws when fitting the mug holder.

- 3 Align and tighten the mug holder to the floor console.
- 4 Fit the springs.

#### **Important**

Fit the short spring in the mug holder and the long spring in the mug holder arm.

- 5 Attach the arms.
- 6 Fit the stoppers.
- 7 Hand over the installation instructions to the customer and bring attention to the user instructions.