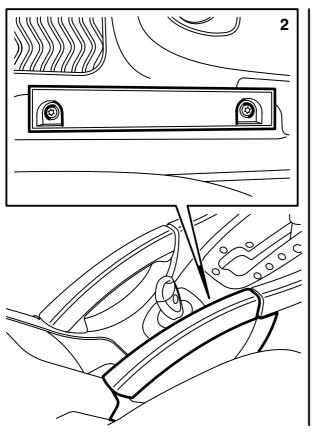

F980A116

- 1 Cup holder
- 2 Spring (x2)
- 3 Arm (x2)
- 4 Stopper (x2)

- 1 Pull out the upper part of the spacer.
- 2 Remove the spacer (2 screws).