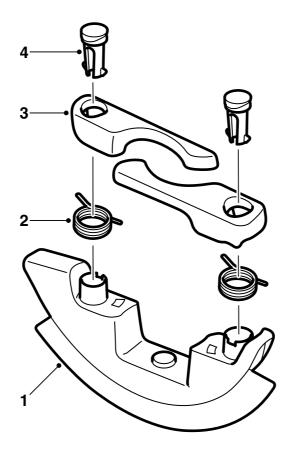

F980A116

- 1 Cup holder
- 2 Spring (x2)
- 3 Arm (x2)
- 4 Stopper (x2)

- 1 Pull out the upper part of the spacer.
- 2 Remove the spacer (2 screws).

#### **Important**

Use the screws when fitting the mug holder.

- 3 Align and tighten the mug holder to the floor console.
- 4 Fit the springs.

#### **Important**

Fit the short spring in the mug holder and the long spring in the mug holder arm.

- 5 Attach the arms.
- 6 Fit the stoppers.
- 7 Hand over the installation instructions to the customer and bring attention to the user instructions.