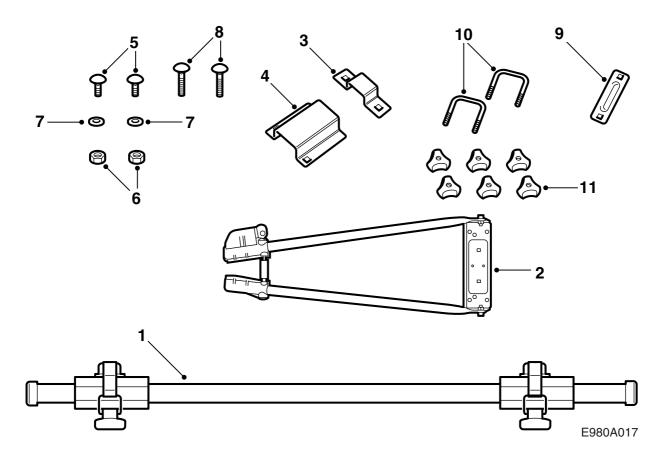

- 1 Square bars with wheel plates
- 2 Bracket
- 3 Mounting, front
- 4 Mounting, rear
- 5 Screw (x2)
- 6 Nut (x2)
- 7 Washer (x2)
- 8 Screw (x2)
- 9 Lower mounting plate, rear
- 10 U-bolt (x2)
- 11 Hand nuts