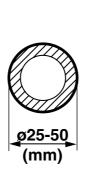

## Mounting the bike in the bike carrier

- 1 Open the bracket holder in order to fit the bike frame. Appropriate bike frames Ø 25-50 mm and oval frames b= Ø 25-40 mm h= Ø 25-80 mm
- 2 Raise the bracket and place the bike frame in the bracket.