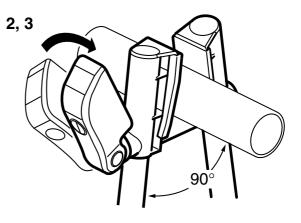

## Mounting the bike in the bike carrier

- 1 Open the bracket holder in order to fit the bike frame. Appropriate bike frames Ø 25-50 mm and oval frames b= Ø 25-40 mm h= Ø 25-80 mm
- 2 Raise the bracket and place the bike frame in the bracket.

### Note

Check that there is a  $90^{\circ}$  angle between the bike frame and the bracket.

- 3 Tighten the bike frame with the handle. Tighten until the washer flattens.
- 4 Raise and lock the handle by turning the screw to a horizontal position.