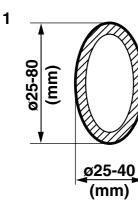

## Mounting the bike in the bike carrier

- 1 Open the bracket holder in order to fit the bike frame. Appropriate bike frames Ø 25-50 mm and oval frames b= Ø 25-40 mm h= Ø 25-80 mm
- 2 Raise the bracket and place the bike frame in the bracket.