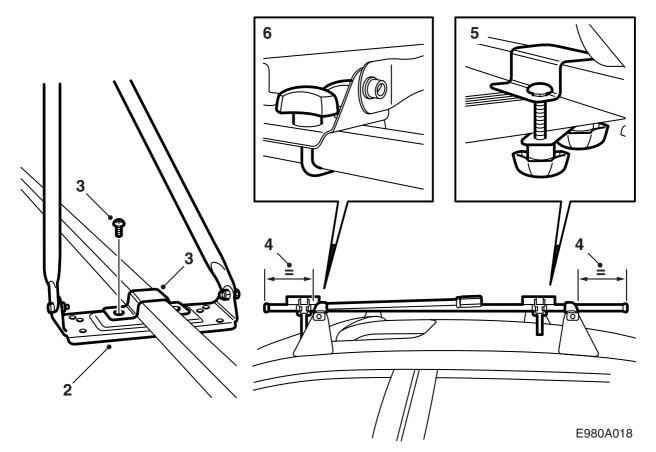

## Fitting the bike carrier

- 1 Adjust the wheel plates on the square bar to fit the bicycle.
- 2 Insert the square bar in the bracket so that the mounting plate is on the underside of the square bar.
- 3 Attach the bracket to the square bar with screws.
- 4 Lift up the bike carrier onto the roof racks. Adjust the square bar so that the overhang is equal for both roof racks.
- 5 Fit the rear mounting over the square bar and fit the mounting plate underneath. Use the hand nuts and screws to secure the mounting to the roof rack.
- 6 Use the U-bolts and hand nuts to secure the front mounting to the roof rack.