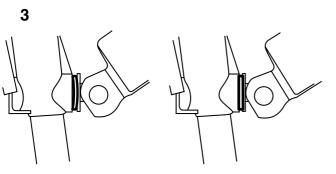

## Mounting the bike in the bike carrier

- 1 Open the bracket holder in order to fit the bike frame. Appropriate bike frames Ø 25-50 mm and oval frames b= Ø 25-40 mm h= Ø 25-80 mm
- 2 Raise the bracket and place the bike frame in the bracket.

### Note

Check that there is a  $90^{\circ}$  angle between the bike frame and the bracket.

- 3 Tighten the bike frame with the handle. Tighten until the washer flattens.
- 4 Raise and lock the handle by turning the screw to a horizontal position.