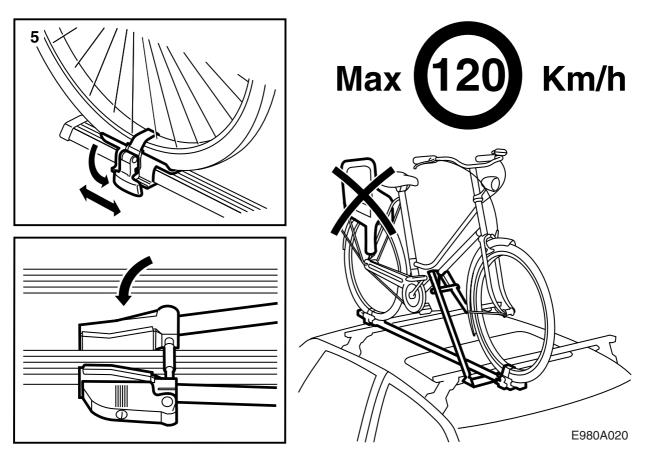

5 Secure the bike wheels in the wheel plates. Place the straps over the wheels rims and attach in the recess on the underside.

#### Important

Child seats must not be attached during transport. Maximum transport speed **120 km/h.**