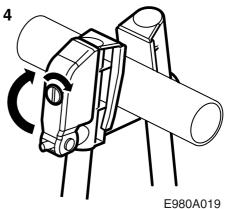

### Note

Check that there is a  $90^{\circ}$  angle between the bike frame and the bracket.

- 3 Tighten the bike frame with the handle. Tighten until the washer flattens.
- 4 Raise and lock the handle by turning the screw to a horizontal position.