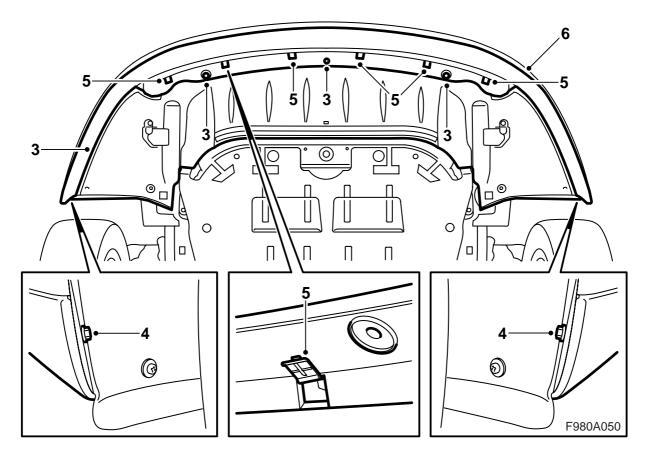

- 1 Spoiler
- 2 Screw with washer (x5)
- 3 Clip nut (x2)
- 4 Clips

The spoiler has been treated with grey primer and is ready for painting.

- 1 Paint the spoiler the same colour as the body. Refer to "Instructions for painting primed PP/EPDM plastic" in this document.
- 2 Raise the car.
- 3 Remove the spoiler shield, unplug the bumper connector and remove it from the holder on the spoiler shield.
  - **Cars with headlamp washers:** Unhook the hose from the spoiler shield.
- 4 Remove the screws from the spoiler, one by each wheel housing and three from below.
- 5 Prise off the fasteners holding the spoiler wiring harness by pressing them forward.
- 6 Pull off the bottom portion of the bumper.

- 10 Check the alignment of the rear edges of the spoiler and the wheel housings.
- 11 Fit the screws to secure spoiler.
- 12 Fit the clip onto the spoiler guide tab.
- 13 Lift up the spoiler shield, fit the bumper connector into the holder and plug in the connector.