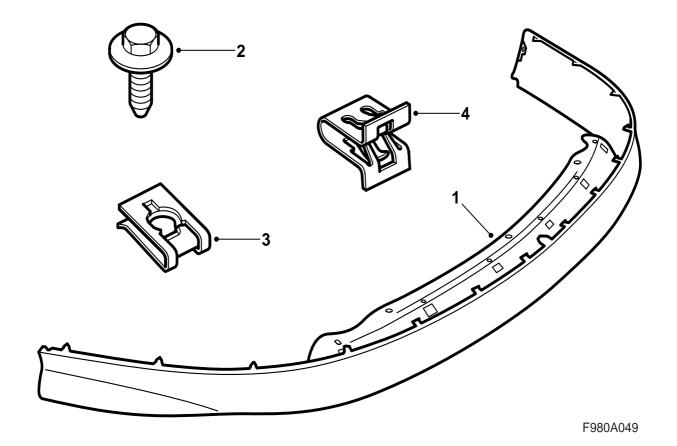

- 1 Spoiler
- 2 Screw with washer (x5)
- 3 Clip nut (x2)
- 4 Clips

The spoiler has been treated with grey primer and is ready for painting.

- 1 Paint the spoiler the same colour as the body. Refer to "Instructions for painting primed PP/EPDM plastic" in this document.
- 2 Raise the car.
- 3 Remove the spoiler shield, unplug the bumper connector and remove it from the holder on the spoiler shield.
  - **Cars with headlamp washers:** Unhook the hose from the spoiler shield.
- 4 Remove the screws from the spoiler, one by each wheel housing and three from below.
- 5 Prise off the fasteners holding the spoiler wiring harness by pressing them forward.
- 6 Pull off the bottom portion of the bumper.