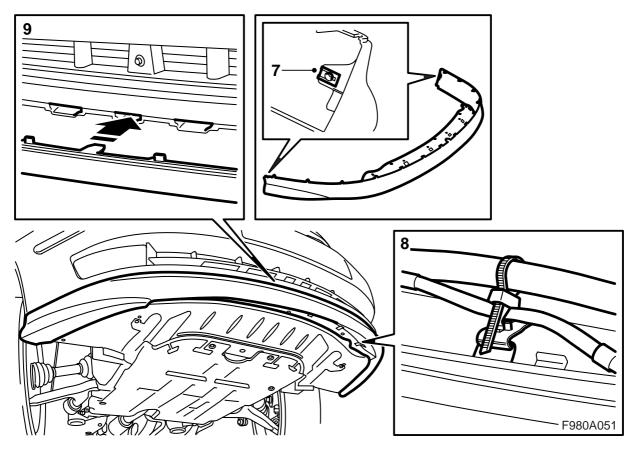

- 7 Fit the clip nuts to the spoiler.
- 8 Lift up the spoiler and fit the wiring harness fasteners to the holes in the spoiler.
- 9 Insert the guides on the spoiler into the bumper and press home the spoiler's catches, starting in the middle and working outwards.

- 10 Check the alignment of the rear edges of the spoiler and the wheel housings.
- 11 Fit the screws to secure spoiler.
- 12 Fit the clip onto the spoiler guide tab.
- 13 Lift up the spoiler shield, fit the bumper connector into the holder and plug in the connector.