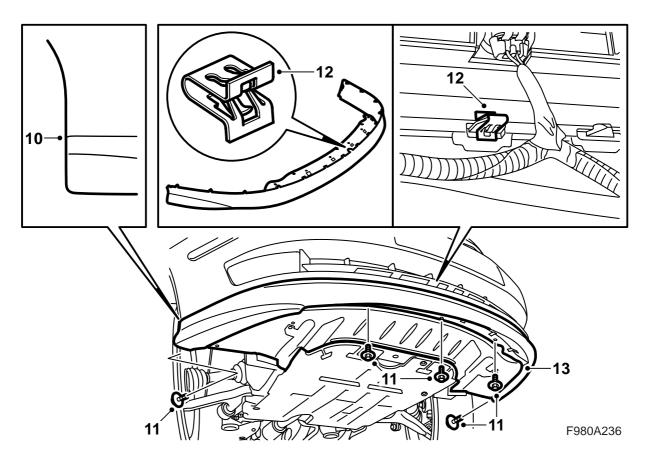

- 10 Check the alignment of the rear edges of the spoiler and the wheel housings.
- 11 Fit the screws to secure spoiler.
- 12 Fit the clip onto the spoiler guide tab.
- 13 Lift up the spoiler shield, fit the bumper connector into the holder and plug in the connector.

**Cars with headlamp washers:** Hook the hose to the spoiler shield.

**All:** Fit the spoiler shield.

- 14 Lower the car.
- 15 **Cars with headlamp washers:** Check the function of the headlamp washers.