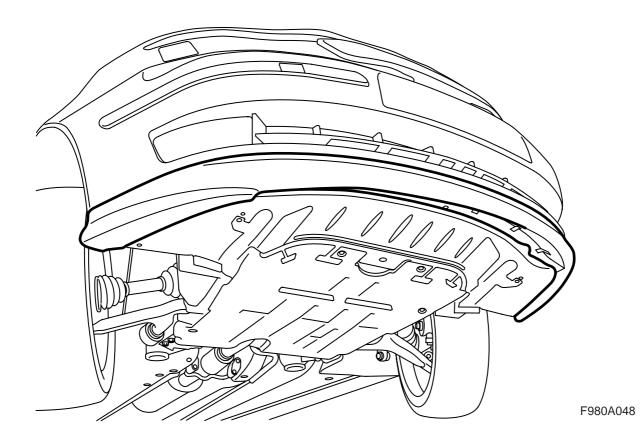

- 1 Spoiler
- 2 Screw with washer (x5)
- 3 Clip nut (x2)
- 4 Clips

The spoiler has been treated with grey primer and is ready for painting.

- 1 Paint the spoiler the same colour as the body. Refer to "Instructions for painting primed PP/EPDM plastic" in this document.
- 2 Raise the car.
- 3 Remove the spoiler shield, unplug the bumper connector and remove it from the holder on the spoiler shield.
  - **Cars with headlamp washers:** Unhook the hose from the spoiler shield.
- 4 Remove the screws from the spoiler, one by each wheel housing and three from below.
- 5 Prise off the fasteners holding the spoiler wiring harness by pressing them forward.
- 6 Pull off the bottom portion of the bumper.

**Cars with headlamp washers:** Hook the hose to the spoiler shield.

**All:** Fit the spoiler shield.

- 14 Lower the car.
- 15 **Cars with headlamp washers:** Check the function of the headlamp washers.