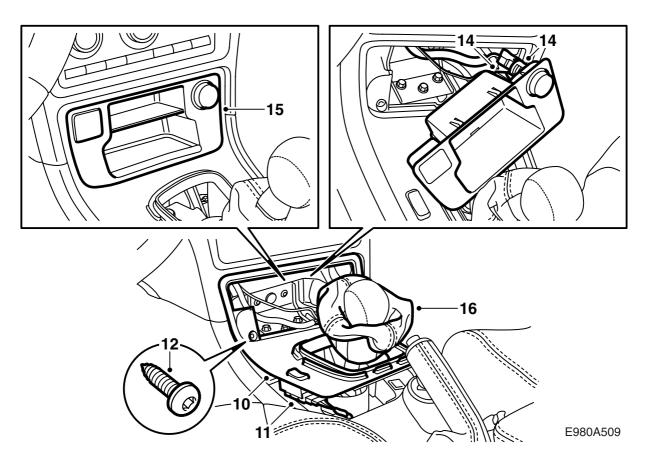

- 10 Fit the new gear lever cover into place.
- 11 Plug in the connector to the central locking switch.
- 12 Screw in the gear lever cover at the front, two screws.
- 13 Firmly press in the gear lever cover at the back.
- 14 Plug in the connector to the cigarette lighter socket.

OnStar: Attach the connector.

- 15 Fit the ashtray or the compartment.
- 16 Manual gearbox: Refit the gear lever gaiter.
- 17 **Automatic transmission:** Fit the selector lever indicator surround.