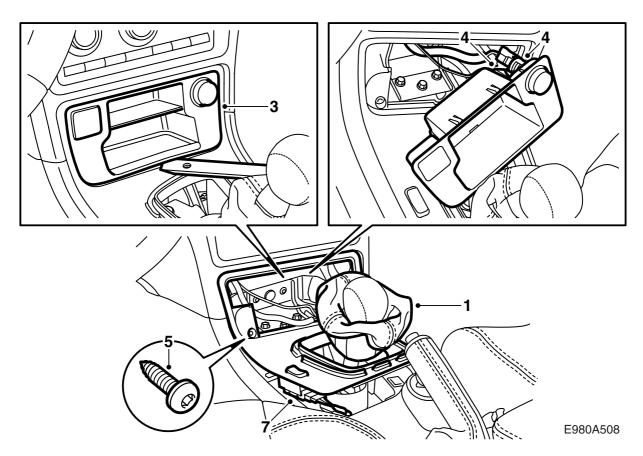

E980A505

- 1 Manual gearbox: Lift up the gear lever gaiter.
- 2 **Automatic transmission:** Remove the selector lever indicator surround using special tool 82 93 474.
- 3 Remove the compartment or ashtray with the holder using special tool 82 93 474.
- 4 Detach the connector for the cigarette lighter socket.

OnStar: Detach the connector.

- 5 Unscrew the screws located behind the compartment, two screws.
- 6 Using the special tool 82 93 474, carefully prize up the gear lever cover starting from the back.
- 7 Unplug the connector to the central locking switch.
- 8 Lift up the gear lever cover.
- 9 **Manual gearbox:** Remove the surround for the old gear lever cover and fit the surround to the new cover.

- 10 Fit the new gear lever cover into place.
- 11 Plug in the connector to the central locking switch.
- 12 Screw in the gear lever cover at the front, two screws.
- 13 Firmly press in the gear lever cover at the back.
- 14 Plug in the connector to the cigarette lighter socket.