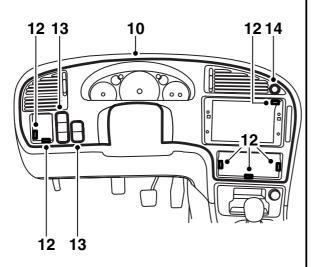

- 4 Remove the covers and audio unit, four screws.
- 5 Remove the heating and ventilation panel and detach the connector.
- 6 Remove the cover over the fuse holder on the side of the panel. Detach the light switch and other switches as well as the connectors.
- 7 Detach the switch for the hazard warning lights and the connector.
- 8 Remove the instrument plate, secured with six screws and four clips.
- 9 Lift away the instrument plate.

## Note

Make sure that no connectors or cables are trapped or pinched.

- 12 Fit the instrument plate, secured with six screws and four clips.
- 13 Connect and fit the light switch and the other switches.

Refit the cover over the fuse holder on the side of the panel.

14 Fit the switch for the hazard warning lights and plug in the connector from behind.

## Note

A mark on the hazard flasher switch shows which side is up.

15 Connect and fit the heating and ventilation panel.

- 16 Fit the audio unit and the covers.
- 17 Refit the direction indicator and windscreen wiper stalk switch.
- 18 Fit the upper and lower steering column cowls.