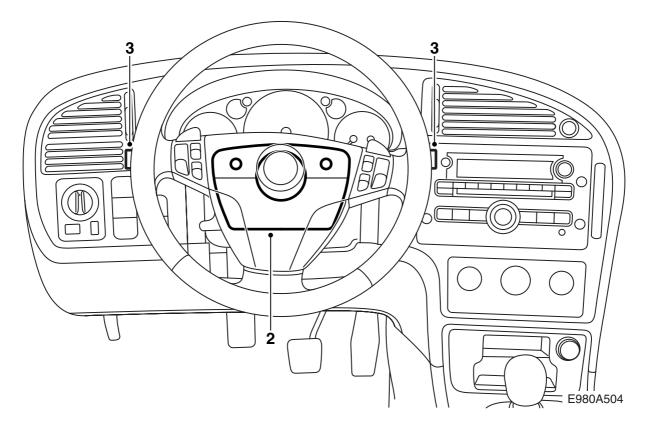

E980A503

- 1 Pull the steering wheel out and down and lock it.
- 2 Remove the upper and lower steering column cowls, three screws.
- 3 Detach the direction indicator and windscreen wiper stalk switch.

E980A505