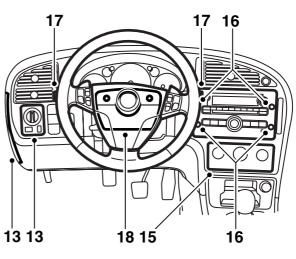

E980A503

- 1 Pull the steering wheel out and down and lock it.
- 2 Remove the upper and lower steering column cowls, three screws.
- 3 Detach the direction indicator and windscreen wiper stalk switch.

E980A505

## Note

A mark on the hazard flasher switch shows which side is up.

15 Connect and fit the heating and ventilation panel.

- 16 Fit the audio unit and the covers.
- 17 Refit the direction indicator and windscreen wiper stalk switch.
- 18 Fit the upper and lower steering column cowls.