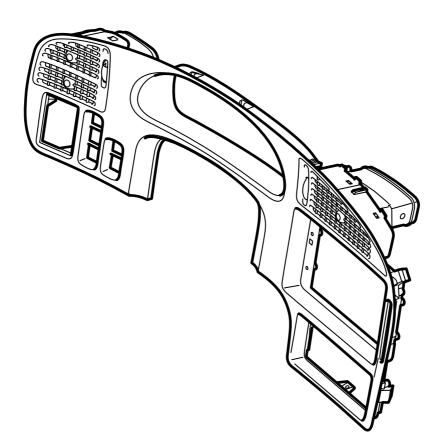

## Instrument plate

| Accessories Part No.     | Group   | Date   | Instruction Part No. | Replaces |
|--------------------------|---------|--------|----------------------|----------|
| 12 756 440<br>12 756 446 | 9:85-28 | Apr 05 | 32 025 503           |          |