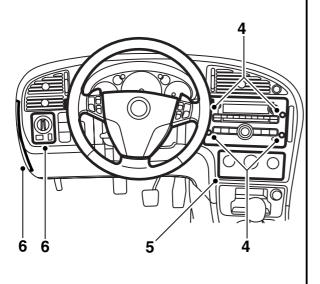

- 4 Remove the covers and audio unit, four screws.
- 5 Remove the heating and ventilation panel and detach the connector.
- 6 Remove the cover over the fuse holder on the side of the panel. Detach the light switch and other switches as well as the connectors.
- 7 Detach the switch for the hazard warning lights and the connector.
- 8 Remove the instrument plate, secured with six screws and four clips.
- 9 Lift away the instrument plate.