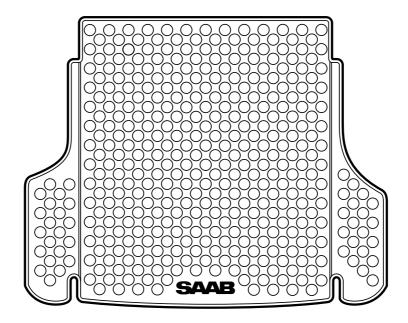

E980A088

E980A089

- 1 Place the carpet in the luggage compartment.
- 2 The carpet has four recesses making it possible to use the front and rear sections of the retaining rails in the floor of the luggage compartment. If the entire retaining rail is to be used, the outer sections of the carpet must be cut away, see illustration.