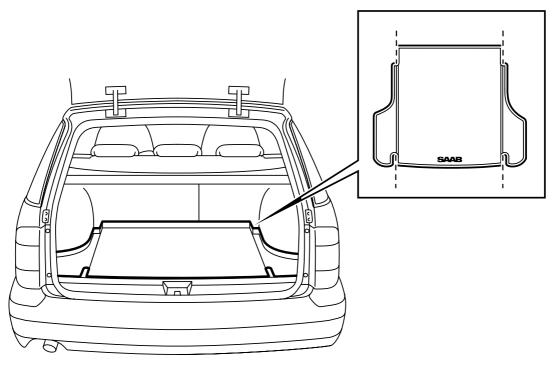

E980A088

E980A089

- 1 Place the carpet in the luggage compartment.
- 2 The carpet has four recesses making it possible to use the front and rear sections of the retaining rails in the floor of the luggage compartment. If the entire retaining rail is to be used, the outer sections of the carpet must be cut away, see illustration.