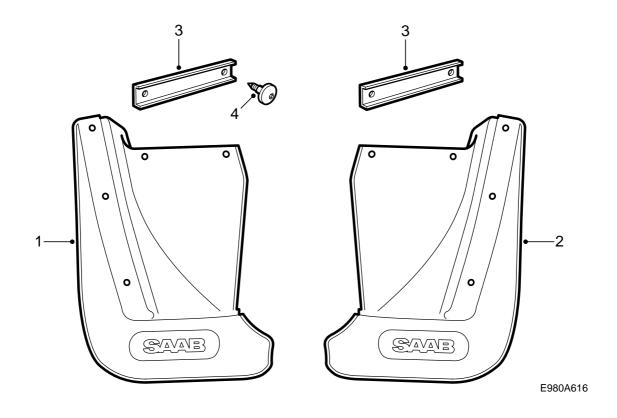

- 1 Mudflap (LH)
- 2 Mudflap (RH)
- 3 Retaing bar
- 4 Screw (10)

E980A617

- 1 Remove the rear wheel.
- 2 Clean the edge of the wing and the wing liner.
- 3 Position the mudflap in the wheel housing. Press the mudflap diagonally upwards and drill five holes, using a 3.5 mm drill bit. Use the mudflap as a template.
- 4 Insert two screws in the wing liner. Bring up the retaining bar into position behind the wing liner and tighten the screws.
- 5 Fit three screws in the ewdge of the wing.
- 6 Fit the rear wheel.