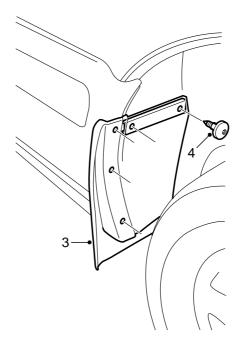

- 1 Mudflap (LH)
- 2 Mudflap (RH)
- 3 Retaing bar
- 4 Screw (10)

E980A617

- 1 Remove the rear wheel.
- 2 Clean the edge of the wing and the wing liner.
- 3 Position the mudflap in the wheel housing. Press the mudflap diagonally upwards and drill five holes, using a 3.5 mm drill bit. Use the mudflap as a template.
- 4 Insert two screws in the wing liner. Bring up the retaining bar into position behind the wing liner and tighten the screws.
- 5 Fit three screws in the ewdge of the wing.
- 6 Fit the rear wheel.