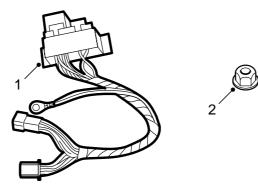

E930A023

1 Wiring harness kit

2 Plastic nut (2)

- 1 Remove the cover on the rear bumper abutment and lift up the luggage compartment carpet.
- 2 Drill a hole in the right-hand reinforcement plate with a 5.0 mm bit unless the towing attachment's wiring harness is already grounded there.
- 3 Scrape away the paint from around the drill hole and fasten the ground cable on the wiring harness with the plate screw.
- 4 Fit the relay holder onto the welded bolts on the rear bumper abutment.
- 5 Connect the wiring harness for the relay box between the car's wiring harness and the towing attachment's wiring harness.
- 6 Secure the wiring harness at the front so that the jack does not chafe the leads.
- 7 Check the functionality of the wiring harness.
- 8 Refit in reverse order.