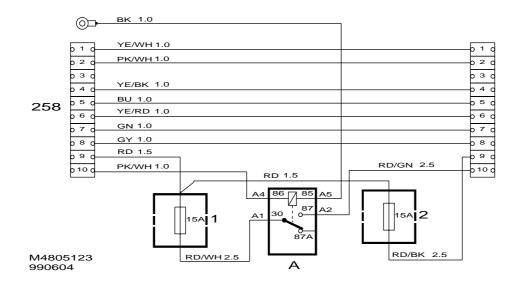

23 May 97 |



E930A023

1 Wiring harness kit

2 Plastic nut (2)



- 1 Remove the cover on the rear bumper abutment and lift up the luggage compartment carpet.
- 2 Drill a hole in the right-hand reinforcement plate with a 5.0 mm bit unless the towing attachment's wiring harness is already grounded there.
- 3 Scrape away the paint from around the drill hole and fasten the ground cable on the wiring harness with the plate screw.
- 4 Fit the relay holder onto the welded bolts on the rear bumper abutment.
- 5 Connect the wiring harness for the relay box between the car's wiring harness and the towing attachment's wiring harness.
- 6 Secure the wiring harness at the front so that the jack does not chafe the leads.
- 7 Check the functionality of the wiring harness.
- 8 Refit in reverse order.



## Wiring diagram

258 Towing hitch connector on the car