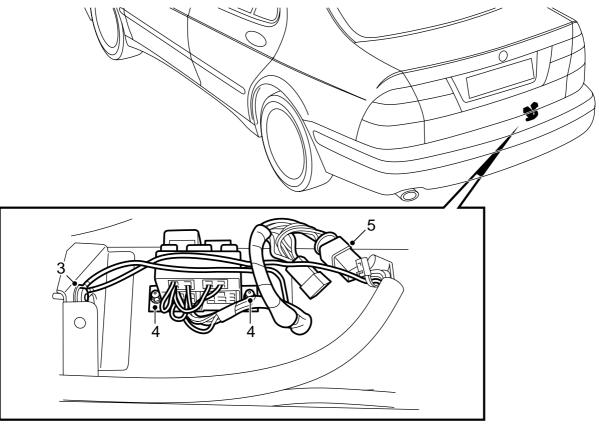

E930A023

1 Wiring harness kit

2 Plastic nut (2)

- 1 Remove the cover on the rear bumper abutment and lift up the luggage compartment carpet.
- 2 Drill a hole in the right-hand reinforcement plate with a 5.0 mm bit unless the towing attachment's wiring harness is already grounded there.
- 3 Scrape away the paint from around the drill hole and fasten the ground cable on the wiring harness with the plate screw.
- 4 Fit the relay holder onto the welded bolts on the rear bumper abutment.
- 5 Connect the wiring harness for the relay box between the car's wiring harness and the towing attachment's wiring harness.
- 6 Secure the wiring harness at the front so that the jack does not chafe the leads.
- 7 Check the functionality of the wiring harness.
- 8 Refit in reverse order.