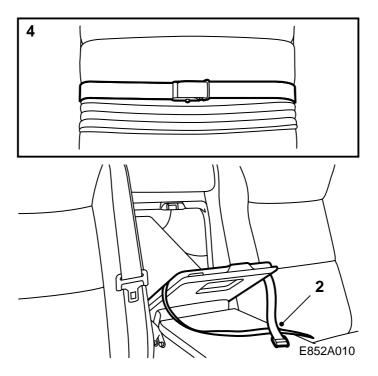

- 1 Lower the centre armrest and long-load hatch.
- 2 Fit the strap round the long-load hatch and close it, making sure that it locks properly in place.
- 3 Fold up the centre armrest.
- 4 Secure the centre armrest with the safety strap just above the centre armrest's strap.
  - Do not tighten the strap so hard that the centre armrest is deformed.