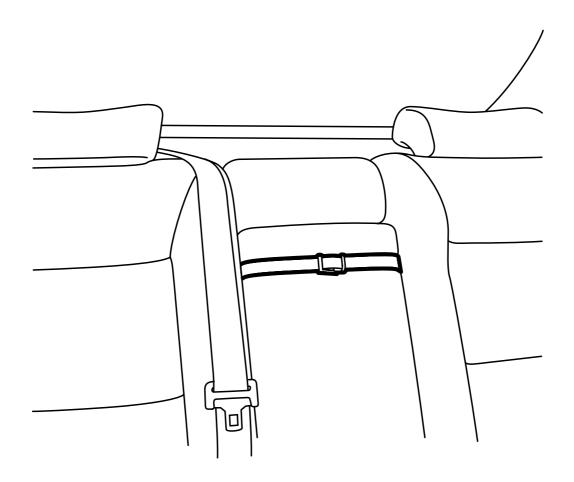

## **MARNING**

When a rear-facing child safety seat such as the Saab Child Seat is fitted in the centre position of the rear seat in the Saab 900 M94- 3D/5D, Saab 9-3 3D/5D and Saab 9-5 4D, the centre armrest must be secured in place with this strap. If this is not done, the centre armrest could swing down in the event of a frontal collision.

- 1 Lower the centre armrest and long-load hatch.
- 2 Fit the strap round the long-load hatch and close it, making sure that it locks properly in place.
- 3 Fold up the centre armrest.
- 4 Secure the centre armrest with the safety strap just above the centre armrest's strap.
  - Do not tighten the strap so hard that the centre armrest is deformed.