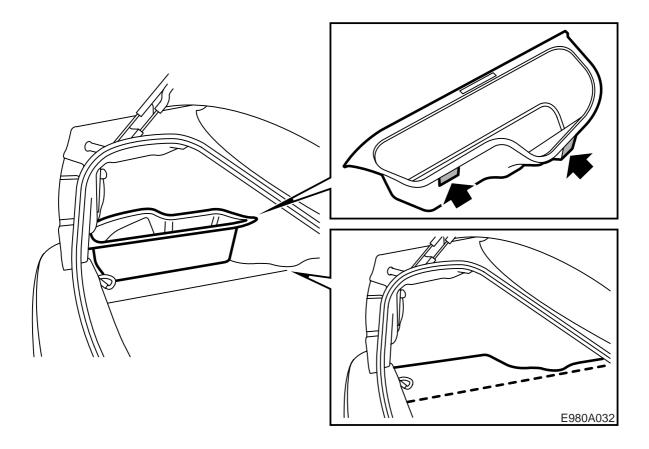

#### To fit

Remove the four plastic plugs in the luggage compartment floor.

Position the bin in the luggage compartment and press it into place so that the velcro strips fasten onto the luggage compartment trim.

If an extra rubber mat is used on the luggage compartment floor, part of it must be cut away to allow the bin's velcro strips to fasten onto the luggage compartment trim, see illustration.