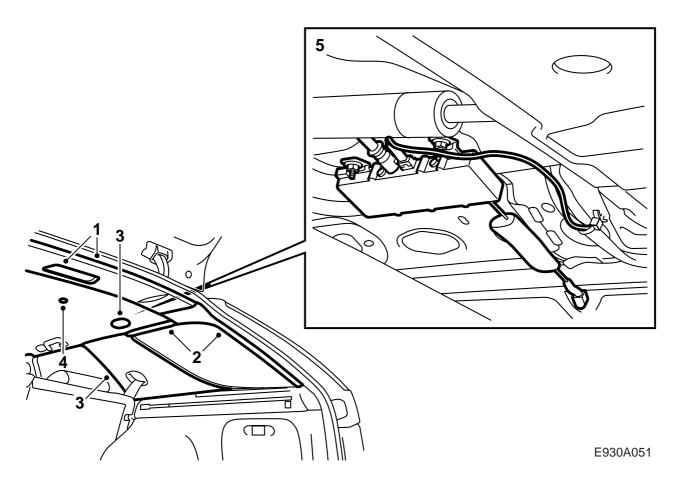

E930A050

1 Aerial amplifier

2 Nut (2)

- 1 Detach the rear roof covering and unplug the connectors for the lighting.
- 2 Detach the D pillar trim and the roof covering above the rear side windows.
- 3 Remove the attachments in the roof covering above the rear side windows and detach the C pillar trim at the top.
- 4 Remove the two clips in the roof and carefully bend the headlining downwards.
- 5 Plug the cables into the aerial amplifier and mount it above the right-hand side window.

E930A052

- 6 Carefully offer up the headlining and fit the two clips in the roof.
- 7 Refit the C pillar trim and attachments above the rear side windows.
- 8 Fit the roof covering above the rear side windows and refit the D pillar trim.
- 9 Plug in the lighting connectors and fit the rear roof covering in place.