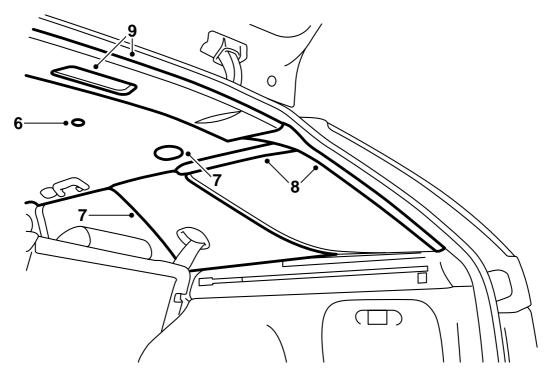

E930A052

- 6 Carefully offer up the headlining and fit the two clips in the roof.
- 7 Refit the C pillar trim and attachments above the rear side windows.
- 8 Fit the roof covering above the rear side windows and refit the D pillar trim.
- 9 Plug in the lighting connectors and fit the rear roof covering in place.