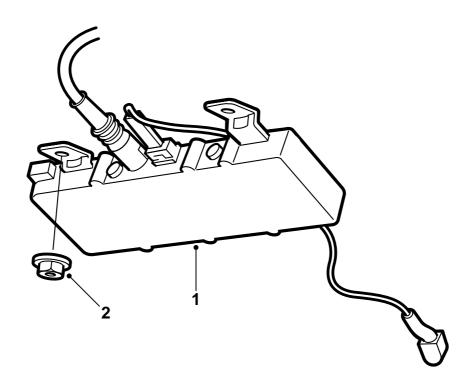

E930A050

1 Aerial amplifier

2 Nut (2)

- 1 Detach the rear roof covering and unplug the connectors for the lighting.
- 2 Detach the D pillar trim and the roof covering above the rear side windows.
- 3 Remove the attachments in the roof covering above the rear side windows and detach the C pillar trim at the top.
- 4 Remove the two clips in the roof and carefully bend the headlining downwards.
- 5 Plug the cables into the aerial amplifier and mount it above the right-hand side window.