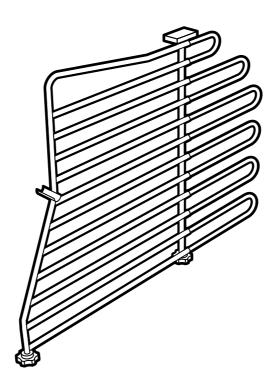

E980A107

E980A108

## **MARNING**

The cargo guard must be fitted as the cargo space divider uses it as a mounting point.

- 1 Place the cargo space divider in the selected position with the tube cups under the cargo guard's lower tubes.
- 2 Tension the cargo space divider firmly by screwing the feet down hard against the cargo space floor.