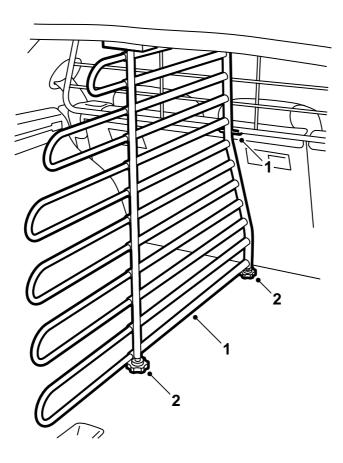

E980A107

E980A108

## **MARNING**

The cargo guard must be fitted as the cargo space divider uses it as a mounting point.

- 1 Place the cargo space divider in the selected position with the tube cups under the cargo guard's lower tubes.
- 2 Tension the cargo space divider firmly by screwing the feet down hard against the cargo space floor.