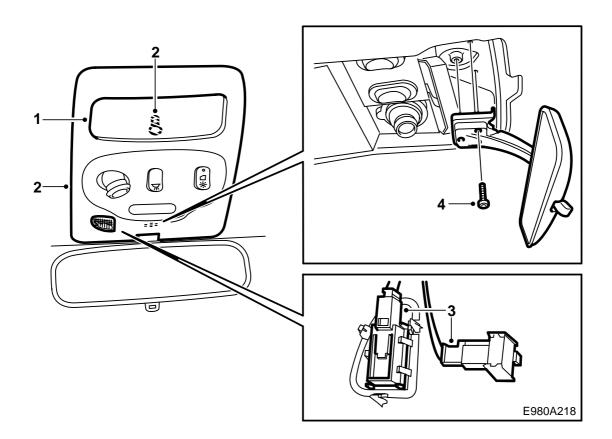

E980A217

- 1 Rearview mirror
- 2 Wiring harness
- 3 Clip
- 4 Cable lug
- 5 Cable lug

- 1 Remove the lamp glass.
- 2 Remove the screw and dismantle the cover.
- 3 Remove the connectors for the temperature sensor and microphone if applicable.
- 4 Dismantle the retaining screws and remove the mirror.