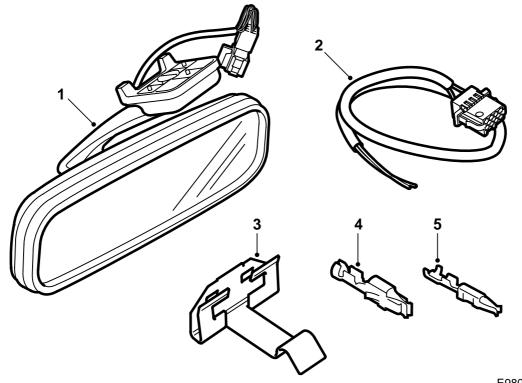

E980A217

- 1 Rearview mirror
- 2 Wiring harness
- 3 Clip
- 4 Cable lug
- 5 Cable lug

- 1 Remove the lamp glass.
- 2 Remove the screw and dismantle the cover.
- 3 Remove the connectors for the temperature sensor and microphone if applicable.
- 4 Dismantle the retaining screws and remove the mirror.