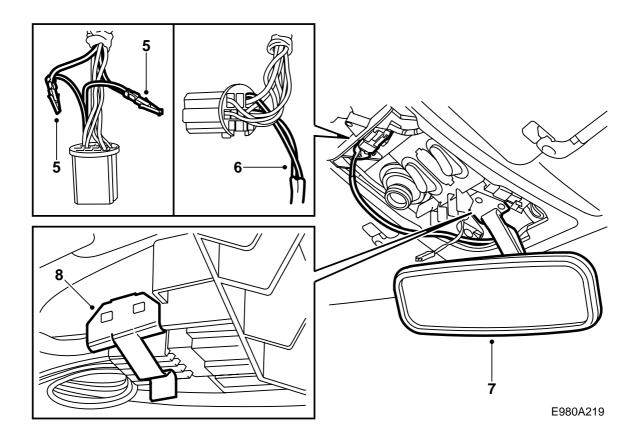

- 5 Unplug the connector and remove the cable lugs from pin 5 (red/white) and pin 8 (black).
- 6 Twist the cable with the corresponding cable from the new rearview mirror wiring harness (red/white to red/white in the small cable lug and black to black in the large cable lug) then mount the cable lugs in the connector, red/white to pin 5 and black to pin 8. Plug in the connector.
- 7 Plug in the connector to the rearview mirror and mount the rearview mirror.
- 8 **Cars with VIN up to and including X3075366:** Position the wiring harness according to the illustration and attach the connector with clips.

**Cars with VIN up to and including X3075367:** Position the wiring harness according to the illustration and attach the connector by mounting it in the groove.

- 9 Plug in the connector for the temperature sensor and microphone if applicable.
- 10 Mount the cover with the screw and replace the lamp glass.