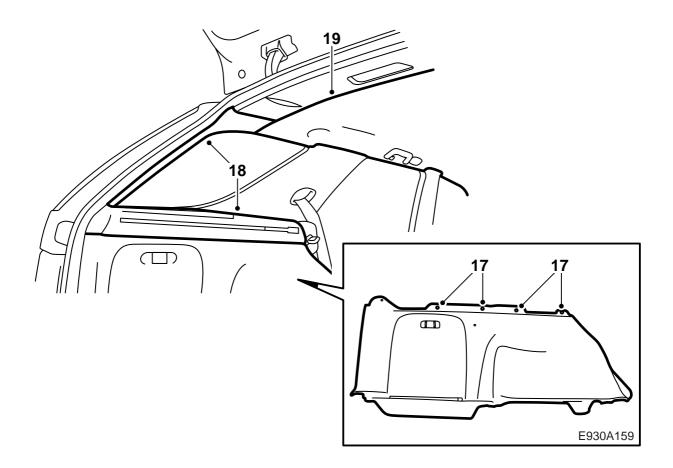

E930A154

- 1 Wiring harness
- 2 Cable ties (3 pcs.)

- **5D:** Fold down the left-hand backrest and remove the cover between the left-hand rear door and the backrest.
- **5D:** Remove the luggage cover.
- **5D:** Remove the left-hand storage compartment in the floor.
- **5D:** Remove the rear roof moulding and unplug the connections for the lighting.
- **5D:** Remove the left-hand D-pillar trim and remove the left-hand luggage cover support (3 screws).
- **5D:** Remove the four screws from the upper edge of the side trim and remove the left-hand side trim.

- **5D:** Position the side trim and screw in the four screws in the upper edge.
- **5D:** Refit the luggage cover support (3 screws) and the D-pillar trim.
- **5D:** Press home the roof moulding.
- **5D:** Fit the floor storage compartment.
- 21 5D: Refit the luggage cover.
- **5D**: Fit the cover between the left-hand rear door and the backrest and raise the rear seat backrest.