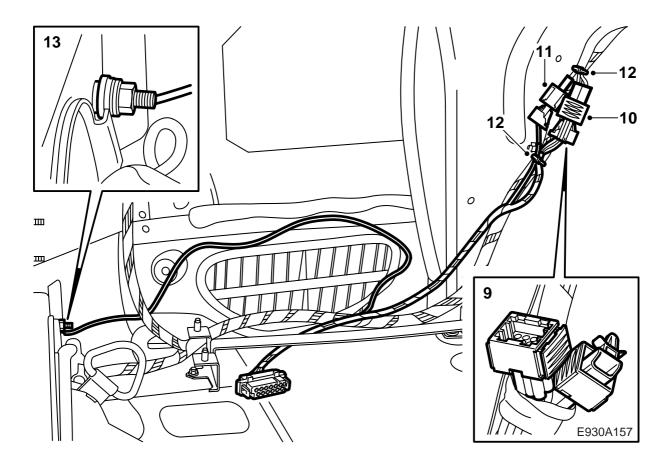

- 7 **4D:** Remove the luggage compartment scuff plate.
- 8 **4D:** Undo and bend aside the left-hand side trim in the luggage compartment.

- 9 Locate and the connectors and remove the tape from them.
- 10 Connect the 6-pole connector of the CD changer wiring harness to the car's 6-pole connector.
- 11 Connect the 2-pole connector of the CD changer wiring harness to the car's 2-pole connector.
- 12 Secure the connectors by putting a cable tie on both sides of the connectors.
- 13 Connect the ground lead of the CD changer wiring harness to grounding point G3.