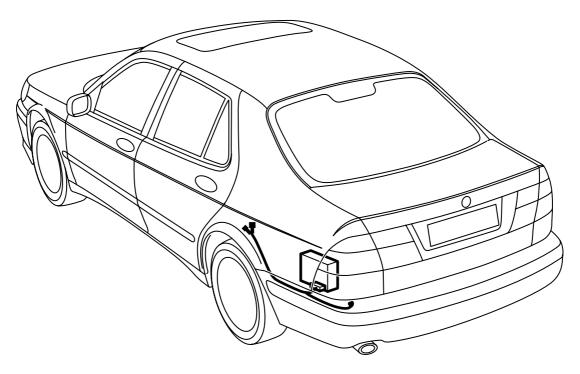

E930A154

- 1 Wiring harness
- 2 Cable ties (3 pcs.)

- **5D:** Fold down the left-hand backrest and remove the cover between the left-hand rear door and the backrest.
- **5D:** Remove the luggage cover.
- **5D:** Remove the left-hand storage compartment in the floor.
- **5D:** Remove the rear roof moulding and unplug the connections for the lighting.
- **5D:** Remove the left-hand D-pillar trim and remove the left-hand luggage cover support (3 screws).
- **5D:** Remove the four screws from the upper edge of the side trim and remove the left-hand side trim.