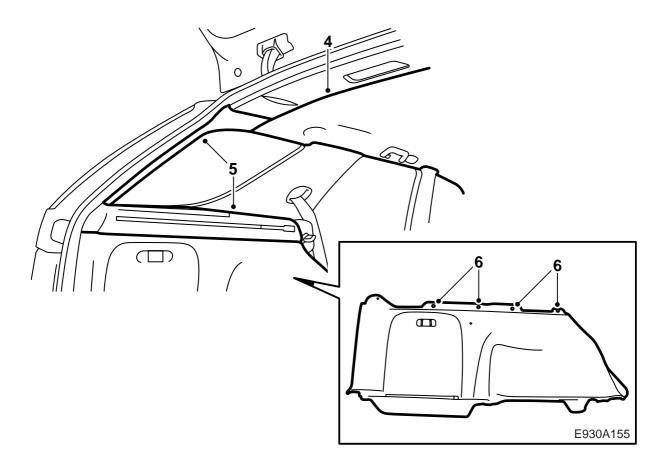

E930A154

- 1 Wiring harness
- 2 Cable ties (3 pcs.)

- **5D:** Fold down the left-hand backrest and remove the cover between the left-hand rear door and the backrest.
- **5D:** Remove the luggage cover.
- **5D:** Remove the left-hand storage compartment in the floor.
- **5D:** Remove the rear roof moulding and unplug the connections for the lighting.
- **5D:** Remove the left-hand D-pillar trim and remove the left-hand luggage cover support (3 screws).
- **5D:** Remove the four screws from the upper edge of the side trim and remove the left-hand side trim.