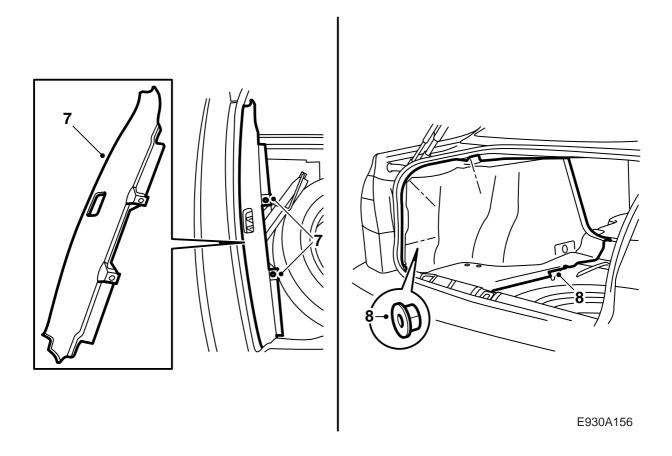

- 7 **4D:** Remove the luggage compartment scuff plate.
- 8 **4D:** Undo and bend aside the left-hand side trim in the luggage compartment.

- 9 Locate and the connectors and remove the tape from them.
- 10 Connect the 6-pole connector of the CD changer wiring harness to the car's 6-pole connector.
- 11 Connect the 2-pole connector of the CD changer wiring harness to the car's 2-pole connector.
- 12 Secure the connectors by putting a cable tie on both sides of the connectors.
- 13 Connect the ground lead of the CD changer wiring harness to grounding point G3.