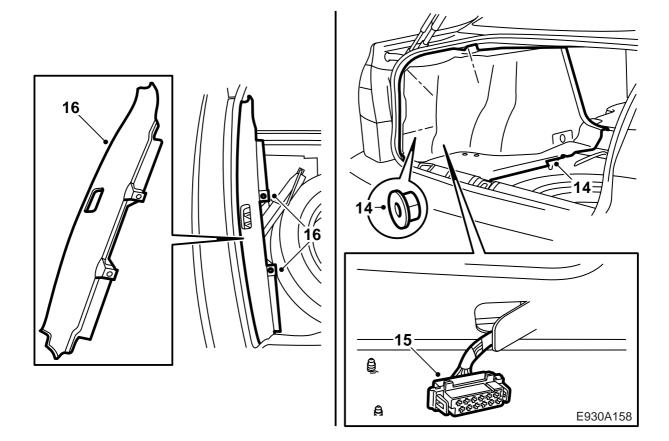

- 7 **4D:** Remove the luggage compartment scuff plate.
- 8 **4D:** Undo and bend aside the left-hand side trim in the luggage compartment.

- 9 Locate and the connectors and remove the tape from them.
- 10 Connect the 6-pole connector of the CD changer wiring harness to the car's 6-pole connector.
- 11 Connect the 2-pole connector of the CD changer wiring harness to the car's 2-pole connector.
- 12 Secure the connectors by putting a cable tie on both sides of the connectors.
- 13 Connect the ground lead of the CD changer wiring harness to grounding point G3.

- 14 **4D:** Position and secure the left-hand side trim in the luggage compartment.
- 15 **4D:** Pull the CD changer wiring harness out through the hole in the side trim.
- 16 **4C:** Fit the luggage compartment scuff plate.