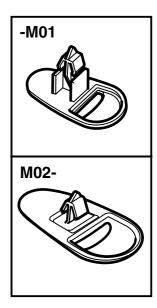

- 1 Sun blind
- 2 Clips (x2) -M01
- 3 Clips (x2) M02-
- 4 Hex nut with washer (x2)
- 5 Spacer (x2)

- 1 Affix double-sided tape to both ends of the spacers.
- 2 Lower the rear seat and remove the three covers.
- 3 Remove the clips (5 pcs) securing the front edges of the parcel shelf and loudspeaker grilles. Use tool 84 71 179.
- 4 Remove the head restraints and loudspeaker grilles.
- 5 Remove the centre seatbelt from the groove in the parcel shelf.

## **Important**

Cars up to M01 use a different type of clip to that used on cars from M02 and onwards.

The recess in the clips should face upwards.