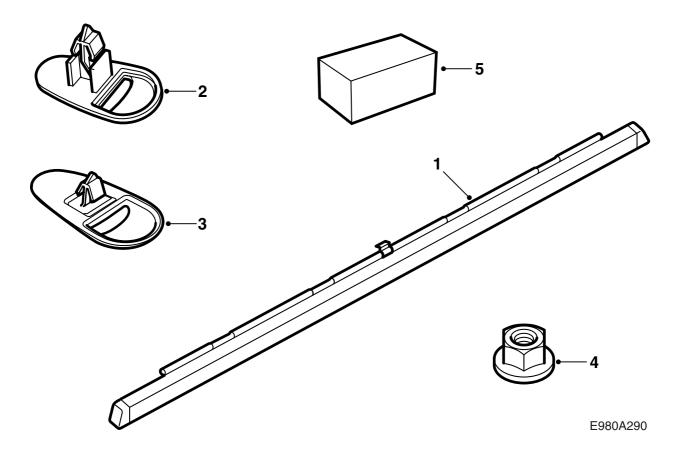

- 1 Sun blind
- 2 Clips (x2) -M01
- 3 Clips (x2) M02-
- 4 Hex nut with washer (x2)
- 5 Spacer (x2)

- 1 Affix double-sided tape to both ends of the spacers.
- 2 Lower the rear seat and remove the three covers.
- 3 Remove the clips (5 pcs) securing the front edges of the parcel shelf and loudspeaker grilles. Use tool 84 71 179.
- 4 Remove the head restraints and loudspeaker grilles.
- 5 Remove the centre seatbelt from the groove in the parcel shelf.