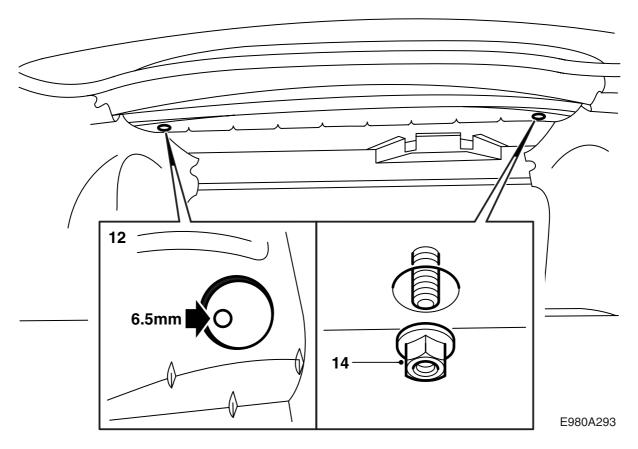

- 10 Open the bootlid and locate the holes in the body under the parcel shelf.
- 11 Locate the markings (recess) for the drill holes on the underside of the parcel shelf (approx. 50 mm between the body and parcel shelf).
- 12 Drill holes as marked with a 6.5 mm bit. It is vital that the holes are drilled as marked so that the sun blind fits perfectly. Remove any cuttings from the parcel shelf.
- 13 Position the sun blind on the parcel shelf, aligning it with the holes.
- 14 Thread the nuts from below the parcel shelf. Tighten the nuts.

Tightening torque 8 Nm (6 lbf ft)

E980A294

- 15 Remove the clips securing the rear edge of the headlining by twisting then 90°.
- 16 Fit the new clips included in the kit.