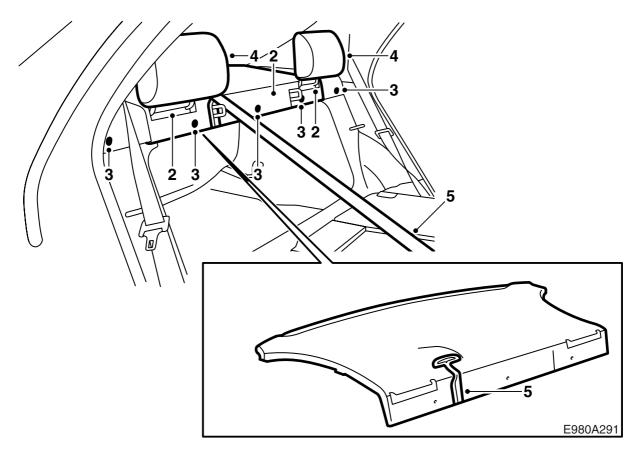

- 1 Sun blind
- 2 Clips (x2) -M01
- 3 Clips (x2) M02-
- 4 Hex nut with washer (x2)
- 5 Spacer (x2)

- 1 Affix double-sided tape to both ends of the spacers.
- 2 Lower the rear seat and remove the three covers.
- 3 Remove the clips (5 pcs) securing the front edges of the parcel shelf and loudspeaker grilles. Use tool 84 71 179.
- 4 Remove the head restraints and loudspeaker grilles.
- 5 Remove the centre seatbelt from the groove in the parcel shelf.

- 6 Lift up the front edge of the parcel shelf, remove the protective paper on the double-sided tape and fit the spacers on the left and right-hand side between the fold and joint, as illustrated.
- 7 Position the parcel shelf and guide the centre seatbelt into the groove in the parcel shelf.
- 8 Fit the loudspeaker grilles and the 5 clips securing the grilles and parcel shelf.
- 9 Fit the head restraints and covers. Raise the rear seat.

- 10 Open the bootlid and locate the holes in the body under the parcel shelf.
- 11 Locate the markings (recess) for the drill holes on the underside of the parcel shelf (approx. 50 mm between the body and parcel shelf).
- 12 Drill holes as marked with a 6.5 mm bit. It is vital that the holes are drilled as marked so that the sun blind fits perfectly. Remove any cuttings from the parcel shelf.
- 13 Position the sun blind on the parcel shelf, aligning it with the holes.
- 14 Thread the nuts from below the parcel shelf. Tighten the nuts.