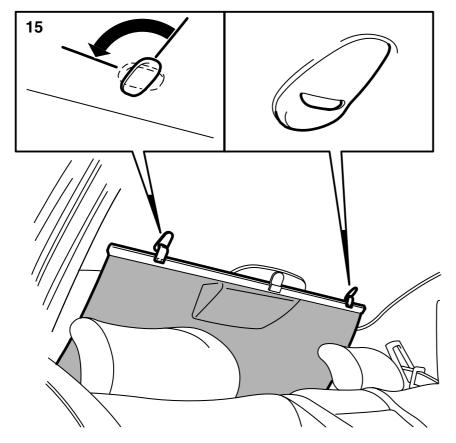

Tightening torque 8 Nm (6 lbf ft)

E980A294

- 15 Remove the clips securing the rear edge of the headlining by twisting then 90°.
- 16 Fit the new clips included in the kit.

## **Important**

Cars up to M01 use a different type of clip to that used on cars from M02 and onwards.

The recess in the clips should face upwards.