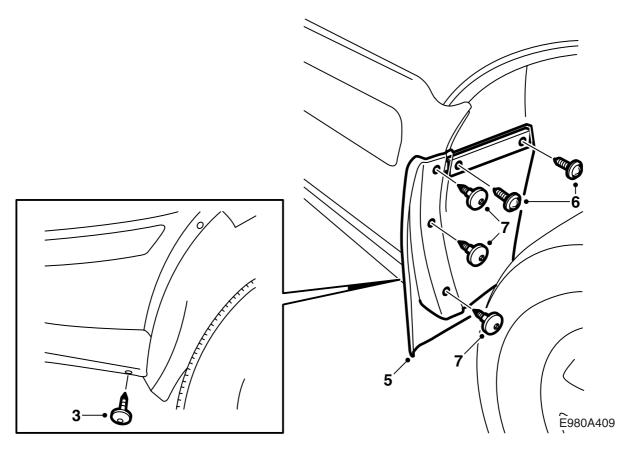

- 1 Mudflap (LH)
- 2 Mudflap (RH)
- 3 Retaining bar (x2)
- 4 Screw (x6)
- 5 Screw with washer (x4)
- 6 Screw (x2)

- 1 Remove the right-hand rear wheel.
- 2 Clean the valance and the inner wheel arch.
- 3 Remove the screw fitted from below in the bumper skirt and the inner wheel arch.
- 4 Fit one screw (no. 6 on page 1) from the set in the bumper skirt and the inner wheel arch from below.
- 5 Place the mudflap in the inner wheel arch. Press the mudflap diagonally upwards and drill five holes with a 3.5mm bit. Use the mudflap as a template.
- 6 Fit two screws with washers in the inner wheel arch. Push the attaching rail onto the inner wheel arch's rear side and tighten the screws.
- 7 Fit three screws into the valance.
- 8 Refit the rear wheel.
- 9 Repeat steps 1-8 on the car's left-hand side.