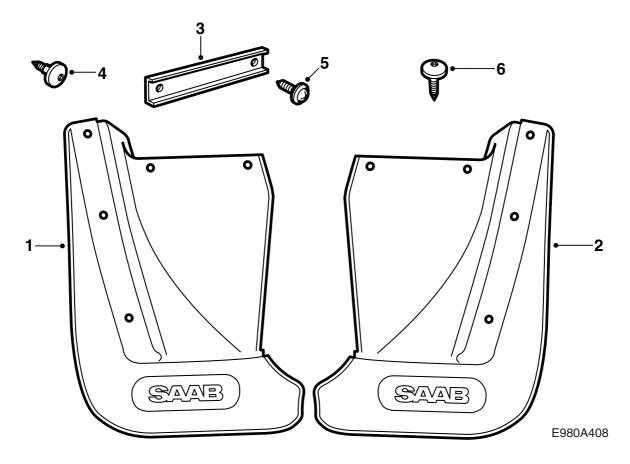

- 1 Mudflap (LH)
- 2 Mudflap (RH)
- 3 Retaining bar (x2)
- 4 Screw (x6)
- 5 Screw with washer (x4)
- 6 Screw (x2)

- 1 Remove the right-hand rear wheel.
- 2 Clean the valance and the inner wheel arch.
- 3 Remove the screw fitted from below in the bumper skirt and the inner wheel arch.
- 4 Fit one screw (no. 6 on page 1) from the set in the bumper skirt and the inner wheel arch from below.
- 5 Place the mudflap in the inner wheel arch. Press the mudflap diagonally upwards and drill five holes with a 3.5mm bit. Use the mudflap as a template.
- 6 Fit two screws with washers in the inner wheel arch. Push the attaching rail onto the inner wheel arch's rear side and tighten the screws.
- 7 Fit three screws into the valance.
- 8 Refit the rear wheel.
- 9 Repeat steps 1-8 on the car's left-hand side.