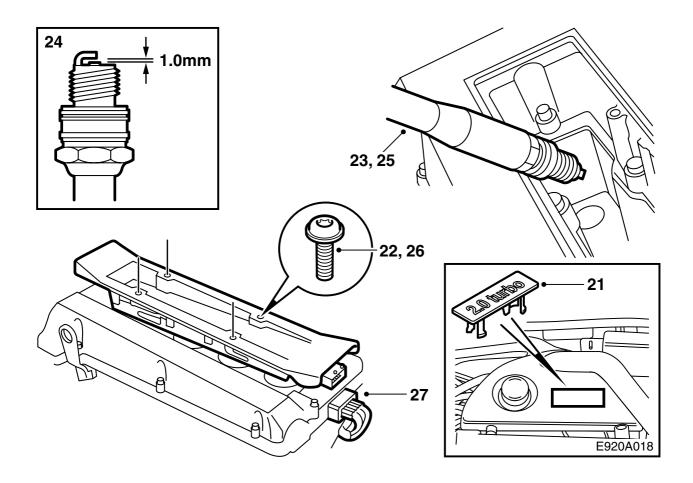

o the 2 control module retaining nuts. A 10 mm magnetic socket can be used.
- 10 Lift the control module straight up.



- 11 Position the new control module.
- 12 Tighten the 2 control module retaining nuts.
- 13 Spary the control module multi-connector with Kontact 61 (part no. 30 21 763), plug it in and secure it with the catch.
- 14 Fit the cover and tighten the 4 securing nuts.
- 15 Position the windscreen cover. Pay attention to the hood (bonnet) release wire on the left-hand side.
- 16 Fit the rubber seal.
- 17 Fit the two screw clips on the ends of the windscreen cover.
- 18 Refit the rubber wiper spindle seals.
- 19 Fit the wiper arms, adjust their resting position to the dot marks on the windscreen and tighten the nuts.
- 20 Refit the covers over the nuts on the wiper spindles.



- 21 Remove the engine cover and the emblem from the cover. Fit the new emblem and refit the cover.
- 22 Unplug the ignition discharge module and unscrew the 4 bolts.
- 23 Remove the ignition discharge module and the spark plugs.
- 24 Check the new spark plug gaps. They should be 1.0-1.1 mm.
- 25 Apply Molykote 1000 (part no. 30 20 271) or equivalent to the threads on the new spark plugs and fit them the plugs.

#### Tightening torque: 27 Nm (20 lbf ft).

26 Lubricate the rubber seals on the ignition discharge module spark plug connections with Krytox (part no. 30 19 312) and fit the module.

#### Tightening torque: 11 Nm (8 lbf ft)

- 27 Plug in the connector to the ignition discharge module.
- 28 Program the control module with the TWICE control module and main instrument unit by conne