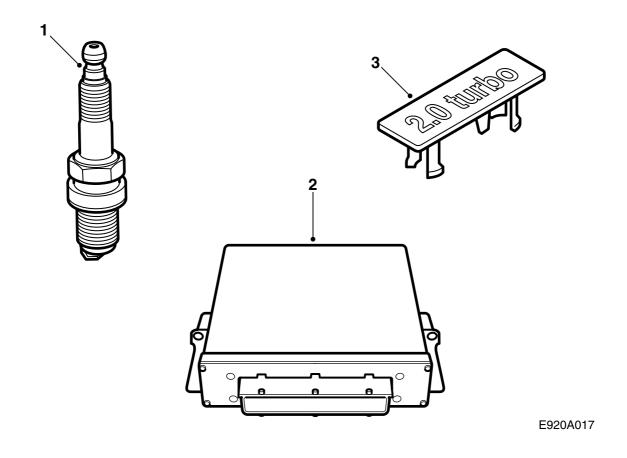

- 1 Spark plugs (4 pcs.)
- 2 Control module
- 3 Emblem

- 1 Remove the covers over the nuts on the wiper spindles and loosen the nuts slightly.
- 2 Loosen the wiper arms with puller 85 80 144. Remove the nuts and wiper arms.
- 3 Remove the rubber wiper spindle seals.
- 4 Remove the two screw clips on the ends of the windscreen cover.
- 5 Loosen the rubber seal.
- 6 Remove the windscreen cover by gripping the front edge and lifting upwards/forwards. Pay attention to the hood (bonnet) release wire on the left-hand side.
- 7 Undo the 4 nuts securing the control module cover.
- 8 Tilt up the cover and unplug the control module connector by lifting up the catch on the right-hand side.
- 9 Undo the 2 control module retaining nuts. A 10 mm magnetic socket can be used.
- 10 Lift the control module straight up.

- 11 Position the new control module.
- 12 Tighten the 2 control module retaining nuts.
- 13 Spary the control module multi-connector with Kontact 61 (part no. 30 21 763), plug it in and secure it with the catch.
- 14 Fit the cover and tighten the 4 securing nuts.
- 15 Position the windscreen cover. Pay attention to the hood (bonnet) release wire on the left-hand side.
- 16 Fit the rubber seal.
- 17 Fit the two screw clips on the ends of the windscreen cover.
- 18 Refit the rubber wiper spindle seals.
- 19 Fit the wiper arms, adjust their resting position to the dot marks on the windscreen and tighten the nuts.
- 20 Refit the covers over the nuts on the wiper spindles.