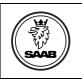

- 1 Spark plugs (4 pcs.)
- 2 Control module
- 3 Emblem

- 1 Remove the covers over the nuts on the wiper spindles and loosen the nuts slightly.
- 2 Loosen the wiper arms with puller 85 80 144. Remove the nuts and wiper arms.
- 3 Remove the rubber wiper spindle seals.
- 4 Remove the two screw clips on the ends of the windscreen cover.
- 5 Loosen the rubber seal.
- 6 Remove the windscreen cover by gripping the front edge and lifting upwards/forwards. Pay attention to the hood (bonnet) release wire on the left-hand side.
- 7 Undo the 4 nuts securing the control module cover.
- 8 Tilt up the cover and unplug the control module connector by lifting up the catch on the right-hand side.
- 9 Undo the 2 control module retaining nuts. A 10 mm magnetic socket can be used.
- 10 Lift the control module straight up.