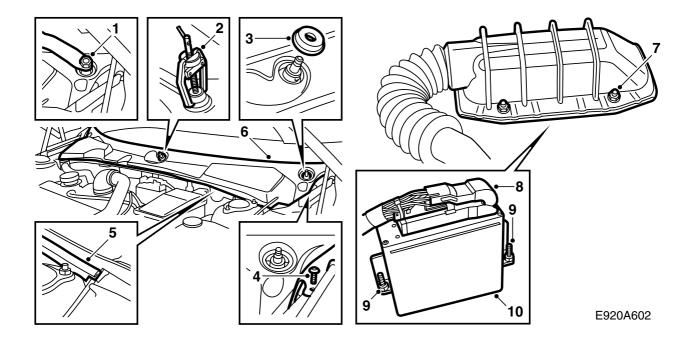

- 1 Spark plugs (4 pcs.)
- 2 Control module
- 3 Emblem

- 1 Remove the covers over the nuts on the wiper spindles and loosen the nuts slightly.
- 2 Loosen the wiper arms with puller 85 80 144. Remove the nuts and wiper arms.
- 3 Remove the rubber wiper spindle seals.
- 4 Remove the two screw clips on the ends of the windscreen cover.
- 5 Loosen the rubber seal.
- 6 Remove the windscreen cover by gripping the front edge and lifting upwards/forwards. Pay attention to the hood (bonnet) release wire on the left-hand side.
- 7 Undo the 4 nuts securing the control module cover.
- 8 Tilt up the cover and unplug the control module connector by lifting up the catch on the right-hand side.
- 9 Undo the 2 control module retaining nuts. A 10 mm magnetic socket can be used.
- 10 Lift the control module straight up.

- 11 Position the new control module.
- 12 Tighten the 2 control module retaining nuts.
- 13 Spary the control module multi-connector with Kontact 61 (part no. 30 21 763), plug it in and secure it with the catch.
- 14 Fit the cover and tighten the 4 securing nuts.
- 15 Position the windscreen cover. Pay attention to the hood (bonnet) release wire on the left-hand side.
- 16 Fit the rubber seal.
- 17 Fit the two screw clips on the ends of the windscreen cover.
- 18 Refit the rubber wiper spindle seals.
- 19 Fit the wiper arms, adjust their resting position to the dot marks on the windscreen and tighten the nuts.
- 20 Refit the covers over the nuts on the wiper spindles.